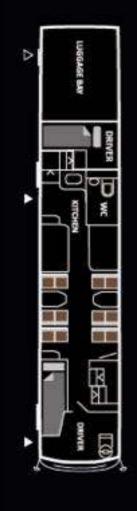

## Setra 431 DT double decker Starbus

Capacity: 15-16 passengers and 2 drivers.

The popular large Setra 431 DT double decker allow the creation of a separate spacious sleeping area on the upper deck combined with a star suite and small lounge in front. This double decker has been designed with two stair cases. Rear stair case leads to a separated sleeping area with 14 bunks and front stair case will take you to the suite and a small lounge.

Kitchen area is located on lower deck with a large 5 drawer fridge, bean to cup coffeemaker etc.

This design layout is ideal for a solo artist with band and crew. The bus interiors are fitted to be the highest standard, with luxury leather seating throughout.

- Fully equipped kitchen with 5 drawer style fridge, coffee maker of your choice, microwave, kettle, toaster, and sink with hot and cold running water.
- WC located on lower deck.
- Free WiFi in Sweden. Pay as you go WiFi available on request for rest of Europe.
- One stair case in middle of bus to access the upper sleeping area and one stair case to suite and front lounge.
- All bunks are made up with high thread count, luxury bed linen.
- Each bunk have individually controlled fresh air ventilation, 230V EU power outlet and USB charger A & C.
- Electronic keypad entry.