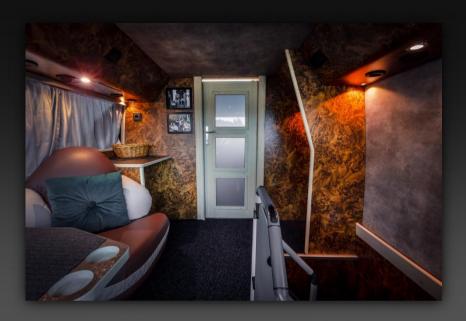

Sleeping area (driving direction)

midnight bussing

Read a book or hide out

Lounge lower deck

Lounge lower deck (driving direction)