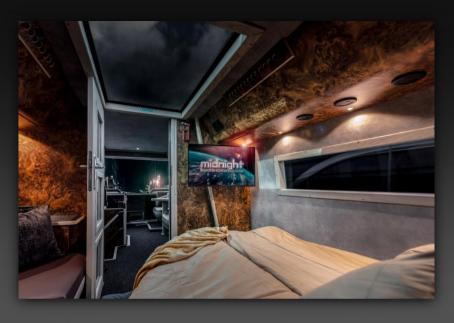

## Setra 431 DT double decker Starbus

Capacity: 15-16 passengers and 2 drivers.

The popular large Setra 431 DT double decker allow the creation of a separate spacious sleeping area on the upper deck combined with a star suite and small lounge in front. This double decker has been designed with two stair cases. Rear stair case leads to a separated sleeping area with 14 bunks and front stair case will take you to the suite and a small lounge.

Bus is low emissions zone compliant (Euro V).

Front lounge upper deck (driving direction)

Suite with double bed

Front lounge upper deck

Suite bed

Suite sofa

Sleeping area 14 bunks

Suite (driving direction)