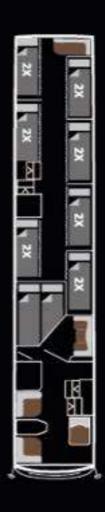

## Setra 431 DT double decker Starbus

Capacity: 15-16 passengers and 2 drivers.

The popular large Setra 431 DT double decker allow the creation of a separate spacious sleeping area on the upper deck combined with a star suite and small lounge in front. This double decker has been designed with two stair cases. Rear stair case leads to a separated sleeping area with 14 bunks and front stair case will take you to the suite and a small lounge.

Bus is low emissions zone compliant (Euro V).

Front lounge upper deck (driving direction)

Suite with double bed

Front lounge upper deck

Suite bed

Suite sofa

Sleeping area 14 bunks

Suite (driving direction)