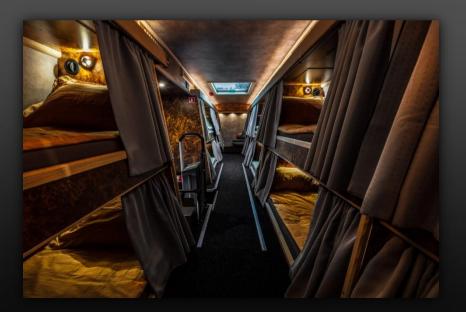

## Setra 431 DT double decker Starbus

Capacity: 15-16 passengers and 2 drivers.

The popular large Setra 431 DT double decker allow the creation of a separate spacious sleeping area on the upper deck combined with a star suite and small lounge in front. This double decker has been designed with two stair cases. Rear stair case leads to a separated sleeping area with 14 bunks and front stair case will take you to the suite and a small lounge.

Bus is low emissions zone compliant (Euro V).

Front lounge upper deck (driving direction)

Suite with double bed

Front lounge upper deck

Suite bed

Suite sofa

Sleeping area 14 bunks

Suite (driving direction)

Sleeping area (driving direction)

midnight bussing

Read a book or hide out

Lounge lower deck

Lounge lower deck (driving direction)