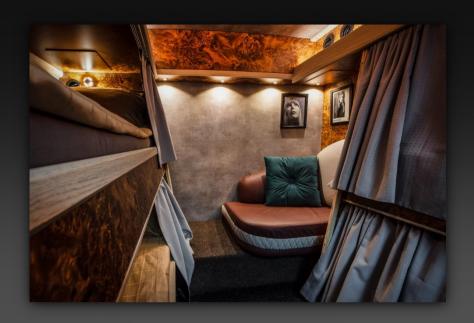

## Setra 431 DT double decker Starbus

Capacity: 15-16 passengers and 2 drivers.

The popular large Setra 431 DT double decker allow the creation of a separate spacious sleeping area on the upper deck combined with a star suite and small lounge in front. This double decker has been designed with two stair cases. Rear stair case leads to a separated sleeping area with 14 bunks and front stair case will take you to the suite and a small lounge.

Bus is low emissions zone compliant (Euro V).

Front lounge upper deck (driving direction)

Suite with double bed

Front lounge upper deck

Suite bed

Suite sofa

Sleeping area 14 bunks

Suite (driving direction)