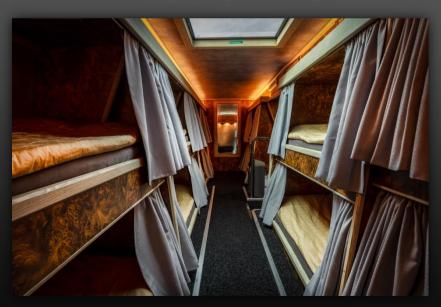

## Setra 431 DT double decker Starbus

Capacity: 15-16 passengers and 2 drivers.

The popular large Setra 431 DT double decker allow the creation of a separate spacious sleeping area on the upper deck combined with a star suite and small lounge in front. This double decker has been designed with two stair cases. Rear stair case leads to a separated sleeping area with 14 bunks and front stair case will take you to the suite and a small lounge.

Bus is low emissions zone compliant (Euro V).

Front lounge upper deck (driving direction)

Suite with double bed

Front lounge upper deck

Suite bed

Suite sofa

Sleeping area 14 bunks

Suite (driving direction)

Sleeping area (driving direction)

midnight bussing

Read a book or hide out

Lounge lower deck

Lounge lower deck (driving direction)