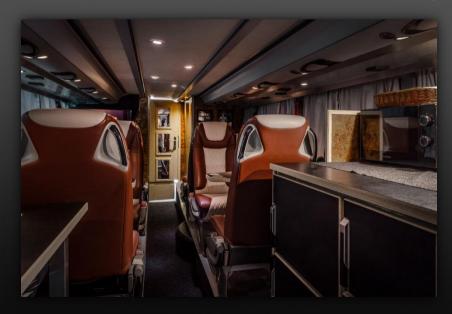

Kitchen area is located on lower deck with a large 5 drawer fridge, bean to cup coffeemaker etc.

This design layout is ideal for a solo artist with band and crew. The bus interiors are fitted to be the highest standard, with luxury leather seating throughout.

- Fully equipped kitchen with 5 drawer style fridge, coffee maker of your choice, microwave, kettle, toaster, and sink with hot and cold running water.
- WC located on lower deck.
- Free WiFi in Sweden. Pay as you go WiFi available on request for rest of Europe.
- One stair case in middle of bus to access the upper sleeping area and one stair case to suite and front lounge.
- All bunks are made up with high thread count, luxury bed linen.
- Each bunk have individually controlled fresh air ventilation, 230V EU power outlet and USB charger A & C.
- Electronic keypad entry.