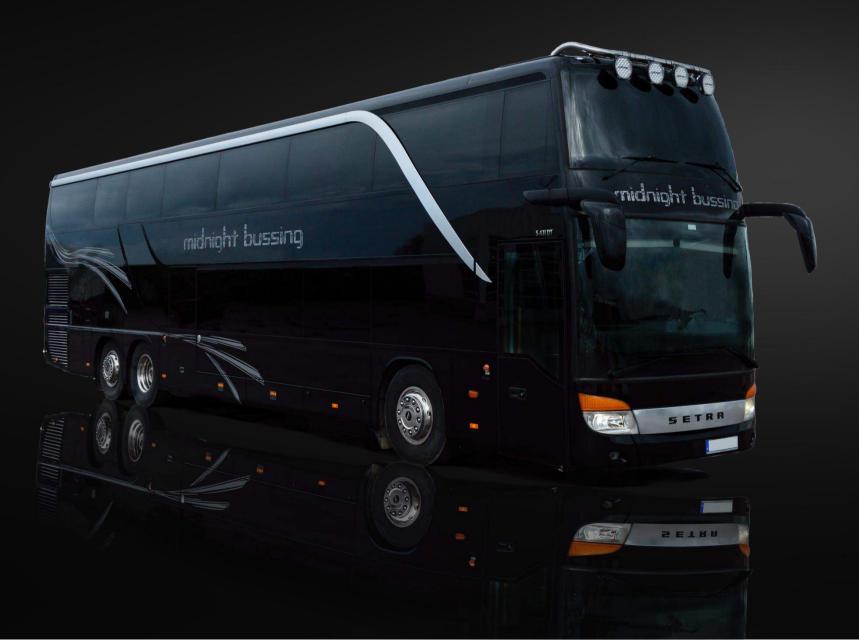

## SETRA 431 DT

## midnight bussing

band & crew bussing since 1996

## Setra 431 DT double decker Starbus

Capacity: 15-16 passengers and 2 drivers.

The popular large Setra 431 DT double decker allow the creation of a separate spacious sleeping area on the upper deck combined with a star suite and small lounge in front. This double decker has been designed with two stair cases. Rear stair case leads to a separated sleeping area with 14 bunks and front stair case will take you to the suite and a small lounge.