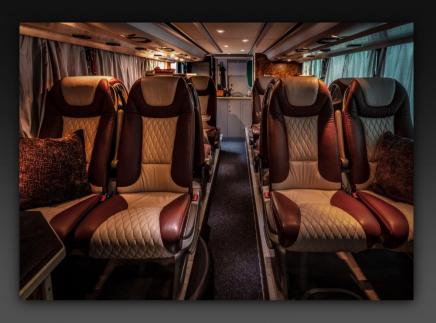

## Setra 431 DT double decker Starbus

Capacity: 15-16 passengers and 2 drivers.

The popular large Setra 431 DT double decker allow the creation of a separate spacious sleeping area on the upper deck combined with a star suite and small lounge in front. This double decker has been designed with two stair cases. Rear stair case leads to a separated sleeping area with 14 bunks and front stair case will take you to the suite and a small lounge.

Kitchen area is located on lower deck with a large 5 drawer fridge, bean to cup coffeemaker etc.

This design layout is ideal for a solo artist with band and crew. The bus interiors are fitted to be the highest standard, with luxury leather seating throughout.

Sleeping area (driving direction)

midnight bussing

Read a book or hide out

Lounge lower deck

Lounge lower deck (driving direction)