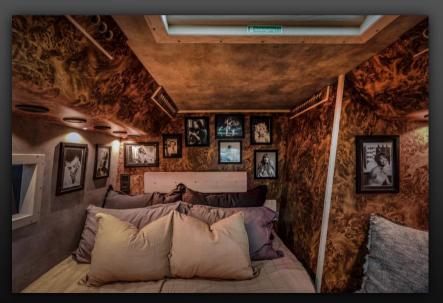

## Setra 431 DT double decker Starbus

Capacity: 15-16 passengers and 2 drivers.

The popular large Setra 431 DT double decker allow the creation of a separate spacious sleeping area on the upper deck combined with a star suite and small lounge in front. This double decker has been designed with two stair cases. Rear stair case leads to a separated sleeping area with 14 bunks and front stair case will take you to the suite and a small lounge.

Bus is low emissions zone compliant (Euro V).

Front lounge upper deck (driving direction)

Suite with double bed

Front lounge upper deck

Suite bed

Suite sofa

Sleeping area 14 bunks

Suite (driving direction)