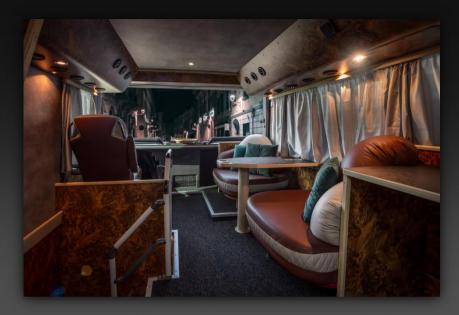

Kitchen area is located on lower deck with a large 5 drawer fridge, bean to cup coffeemaker etc.

This design layout is ideal for a solo artist with band and crew. The bus interiors are fitted to be the highest standard, with luxury leather seating throughout.

Sleeping area (driving direction)

midnight bussing

Read a book or hide out

Lounge lower deck

Lounge lower deck (driving direction)