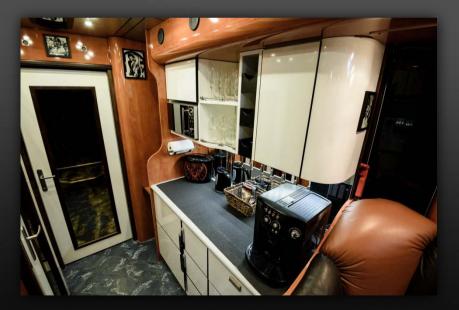

## midnight bussing

VAN HOOL SUPERHIGHDECKER

Lounge driving direction

Lounge towards kitchen area

Kitchen

Kitchen

5-drawer fridge

Lounge WC