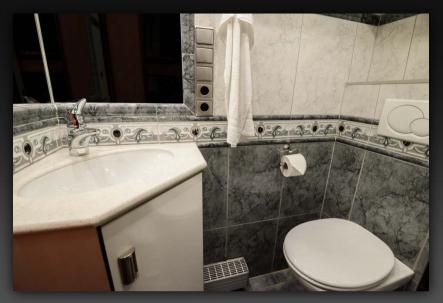

#### **BANDBUS & STARBUS**

Capacity: 8 bunks plus an executive suite with double bed

- Fully equipped kitchen with large drawer style fridges, bean to cup coffee maker, microwave, kettle, toaster, and sink with hot and cold running water.
- Large flatscreen LCD TVs, DVD and CD player, radio, all of which run through a Dolby surround sound system.
- Playstation or Xbox.
- Internet facilities (WiFi pay as you go).
- A wide choice of English speaking movies (held on hard-drives) and games.
- Two toilets, fully tiled with water sealed(ie not chemical) toilet.
- Doors to separate bunk areas from the lounge.
- All bunks are made up with high thread count, luxury bed linen and utilise memory foam mattresses.
- The bus is fully airconditioned, have landlined airconditioning (32 amp 3 phase power supply is required at the venue), and have thermostatically controlled central heating systems. Power supply inside bus is 240/220 V, available whilst driving and on landline power.
- Bus is Low Emission Zone compliant Euro V.
- Trailer for backline available request.

8 berths in passage

Berth interior

Two bunks x-large bunks

Rear WC

Executive suite with double bed

Executive suite driving direction

Midnight Bussing Sweden AB

BOX 1361 S-581 13 Linköping Sweden VAT SE556532683101