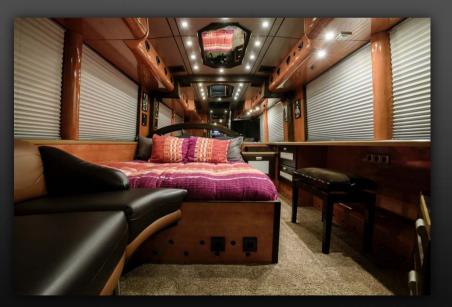

#### **BANDBUS & STARBUS**

Capacity: 8 bunks plus an executive suite with double bed

- Fully equipped kitchen with large drawer style fridges, bean to cup coffee maker, microwave, kettle, toaster, and sink with hot and cold running water.
- Large flatscreen LCD TVs, DVD and CD player, radio, all of which run through a Dolby surround sound system.
- Playstation or Xbox.
- Internet facilities (WiFi pay as you go).
- A wide choice of English speaking movies (held on hard-drives) and games.
- Two toilets, fully tiled with water sealed(ie not chemical) toilet.
- Doors to separate bunk areas from the lounge.
- All bunks are made up with high thread count, luxury bed linen and utilise memory foam mattresses.
- The bus is fully airconditioned, have landlined airconditioning (32 amp 3 phase power supply is required at the venue), and have thermostatically controlled central heating systems. Power supply inside bus is 240/220 V, available whilst driving and on landline power.
- Bus is Low Emission Zone compliant Euro V.
- Trailer for backline available request.

8 berths in passage

Berth interior

Two bunks x-large bunks

Rear WC

Executive suite with double bed

Executive suite driving direction

Midnight Bussing Sweden AB

BOX 1361 S-581 13 Linköping Sweden VAT SE556532683101