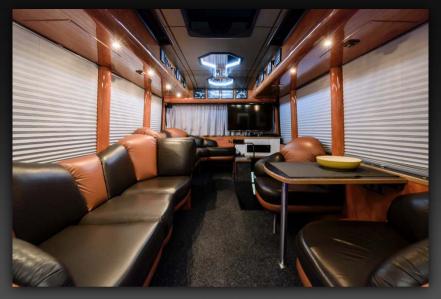

#### **BANDBUS & STARBUS**

Capacity: 8 bunks plus an executive suite with double bed

- Fully equipped kitchen with large drawer style fridges, bean to cup coffee maker, microwave, kettle, toaster, and sink with hot and cold running water.
- Large flatscreen LCD TVs, DVD and CD player, radio, all of which run through a Dolby surround sound system.
- Playstation or Xbox.
- Internet facilities (WiFi pay as you go).
- A wide choice of English speaking movies (held on hard-drives) and games.
- Two toilets, fully tiled with water sealed(ie not chemical) toilet.
- Doors to separate bunk areas from the lounge.
- All bunks are made up with high thread count, luxury bed linen and utilise memory foam mattresses.
- The bus is fully airconditioned, have landlined airconditioning (32 amp 3 phase power supply is required at the venue), and have thermostatically controlled central heating systems. Power supply inside bus is 240/220 V, available whilst driving and on landline power.
- Bus is Low Emission Zone compliant Euro V.
- Trailer for backline available request.

## midnight bussing

VAN HOOL SUPERHIGHDECKER

Lounge driving direction

Lounge towards kitchen area

Kitchen

Kitchen

5-drawer fridge

Lounge WC