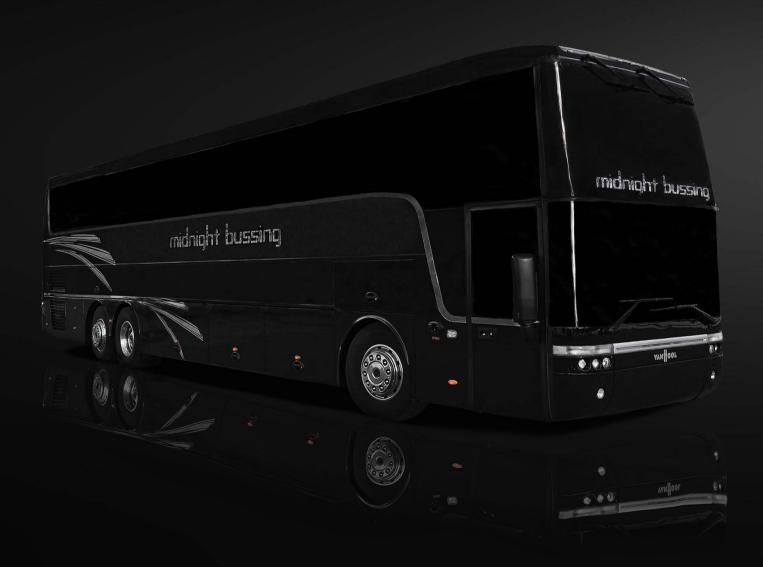

## VAN HOOL SUPERHIGHDECKER

#### VAN HOOL SUPERHIGHDECKER

#### **BANDBUS & STARBUS**

Capacity: 8 bunks plus an executive suite with double bed

- Fully equipped kitchen with large drawer style fridges, bean to cup coffee maker, microwave, kettle, toaster, and sink with hot and cold running water.
- Large flatscreen LCD TVs, DVD and CD player, radio, all of which run through a Dolby surround sound system.
- Playstation or Xbox.
- Internet facilities (WiFi pay as you go).
- A wide choice of English speaking movies (held on hard-drives) and games.
- Two toilets, fully tiled with water sealed(ie not chemical) toilet.
- Doors to separate bunk areas from the lounge.
- All bunks are made up with high thread count, luxury bed linen and utilise memory foam mattresses.
- The bus is fully airconditioned, have landlined airconditioning (32 amp 3 phase power supply is required at the venue), and have thermostatically controlled central heating systems. Power supply inside bus is 240/220 V, available whilst driving and on landline power.
- Bus is Low Emission Zone compliant Euro V.
- Trailer for backline available request.