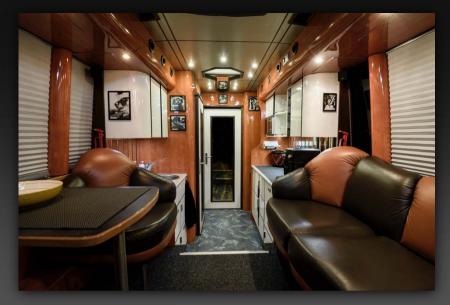

#### **BANDBUS & STARBUS**

Capacity: 8 bunks plus an executive suite with double bed

- Fully equipped kitchen with large drawer style fridges, bean to cup coffee maker, microwave, kettle, toaster, and sink with hot and cold running water.
- Large flatscreen LCD TVs, DVD and CD player, radio, all of which run through a Dolby surround sound system.
- Playstation or Xbox.
- Internet facilities (WiFi pay as you go).
- A wide choice of English speaking movies (held on hard-drives) and games.
- Two toilets, fully tiled with water sealed(ie not chemical) toilet.
- Doors to separate bunk areas from the lounge.
- All bunks are made up with high thread count, luxury bed linen and utilise memory foam mattresses.
- The bus is fully airconditioned, have landlined airconditioning (32 amp 3 phase power supply is required at the venue), and have thermostatically controlled central heating systems. Power supply inside bus is 240/220 V, available whilst driving and on landline power.
- Bus is Low Emission Zone compliant Euro V.
- Trailer for backline available request.

## midnight bussing

VAN HOOL SUPERHIGHDECKER

Lounge driving direction

Lounge towards kitchen area

Kitchen

Kitchen

5-drawer fridge

Lounge WC