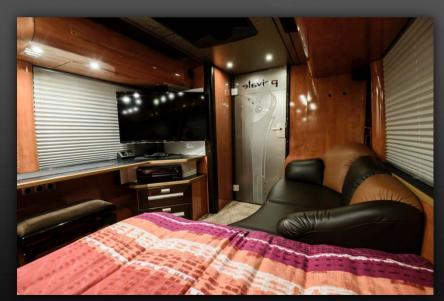

#### **BANDBUS & STARBUS**

Capacity: 8 bunks plus an executive suite with double bed

- Fully equipped kitchen with large drawer style fridges, bean to cup coffee maker, microwave, kettle, toaster, and sink with hot and cold running water.
- Large flatscreen LCD TVs, DVD and CD player, radio, all of which run through a Dolby surround sound system.
- Playstation or Xbox.
- Internet facilities (WiFi pay as you go).
- A wide choice of English speaking movies (held on hard-drives) and games.
- Two toilets, fully tiled with water sealed(ie not chemical) toilet.
- Doors to separate bunk areas from the lounge.
- All bunks are made up with high thread count, luxury bed linen and utilise memory foam mattresses.
- The bus is fully airconditioned, have landlined airconditioning (32 amp 3 phase power supply is required at the venue), and have thermostatically controlled central heating systems. Power supply inside bus is 240/220 V, available whilst driving and on landline power.
- Bus is Low Emission Zone compliant Euro V.
- Trailer for backline available request.

8 berths in passage

Berth interior

Two bunks x-large bunks

Rear WC

Executive suite with double bed

Executive suite driving direction

Midnight Bussing Sweden AB

BOX 1361 S-581 13 Linköping Sweden VAT SE556532683101