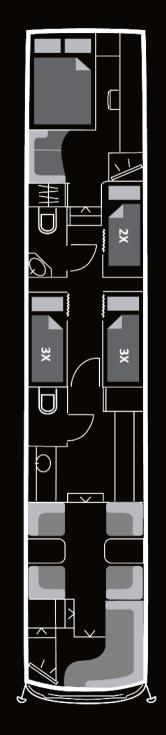

#### **BANDBUS & STARBUS**

Capacity: 8 bunks plus an executive suite with double bed

- Fully equipped kitchen with large drawer style fridges, bean to cup coffee maker, microwave, kettle, toaster, and sink with hot and cold running water.
- Large flatscreen LCD TVs, DVD and CD player, radio, all of which run through a Dolby surround sound system.
- Playstation or Xbox.
- Internet facilities (WiFi pay as you go).
- A wide choice of English speaking movies (held on hard-drives) and games.
- Two toilets, fully tiled with water sealed(ie not chemical) toilet.
- Doors to separate bunk areas from the lounge.
- All bunks are made up with high thread count, luxury bed linen and utilise memory foam mattresses.
- The bus is fully airconditioned, have landlined airconditioning (32 amp 3 phase power supply is required at the venue), and have thermostatically controlled central heating systems. Power supply inside bus is 240/220 V, available whilst driving and on landline power.
- Bus is Low Emission Zone compliant Euro V.
- Trailer for backline available request.

8 berths in passage

Berth interior

Two bunks x-large bunks

Rear WC

Executive suite with double bed

Executive suite driving direction

Midnight Bussing Sweden AB

BOX 1361 S-581 13 Linköping Sweden VAT SE556532683101