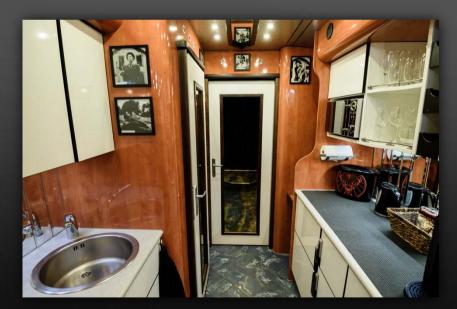

## midnight bussing

VAN HOOL SUPERHIGHDECKER

Lounge driving direction

Lounge towards kitchen area

Kitchen

Kitchen

5-drawer fridge

Lounge WC