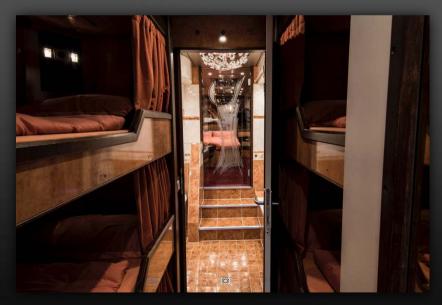

## Capacity: 6 bunks including an executive suite with double bed

- Fully equipped kitchen with large drawer style fridges, bean to cup coffee maker, microwave, kettle, toaster, and sink with hot and cold running water.
- Large flatscreen LCD TVs, DVD and CD player, radio, all of which run through a Dolby surround sound system.
- Playstation or Xbox.
- Internet facilities (WiFi pay as you go).
- A wide choice of English speaking movies (held on hard-drives) and games.
- A fully tiled washroom with water sealed (ie not chemical) toilet with temporary or permanent fresh air ventilation.
- Doors to separate bunk areas from the lounges.
- All bunks are made up with high thread count, luxury bed linen and utilise memory foam mattresses.
- All our buses are fully airconditioned, have landlined airconditioning (32 amp 3 phase power supply is required at the venue), and have thermostatically controlled central heating systems. Power supply inside the bus is 240/220 V, available whilst driving and on landline power.
- Bus is Low Emission Zone compliant Euro V.
- Trailer for backline available request.

Lounge driving direction

Kitchen

Lounge towards kitchen area

Kitchen

5-drawer fridge

6 berths in passage

Lounge WC

Berth interior