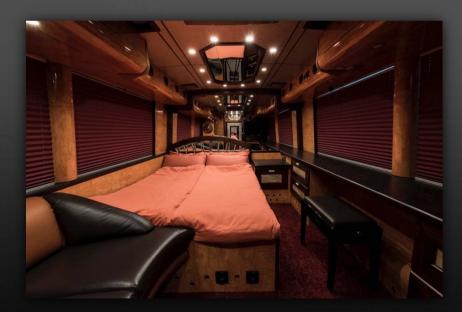

## Capacity: 6 bunks including an executive suite with double bed

- Fully equipped kitchen with large drawer style fridges, bean to cup coffee maker, microwave, kettle, toaster, and sink with hot and cold running water.
- Large flatscreen LCD TVs, DVD and CD player, radio, all of which run through a Dolby surround sound system.
- Playstation or Xbox.
- Internet facilities (WiFi pay as you go).
- A wide choice of English speaking movies (held on hard-drives) and games.
- A fully tiled washroom with water sealed (ie not chemical) toilet with temporary or permanent fresh air ventilation.
- Doors to separate bunk areas from the lounges.
- All bunks are made up with high thread count, luxury bed linen and utilise memory foam mattresses.
- All our buses are fully airconditioned, have landlined airconditioning (32 amp 3 phase power supply is required at the venue), and have thermostatically controlled central heating systems. Power supply inside the bus is 240/220 V, available whilst driving and on landline power.
- Bus is Low Emission Zone compliant Euro V.
- Trailer for backline available request.

Lounge driving direction

Kitchen

Lounge towards kitchen area

Kitchen

5-drawer fridge

6 berths in passage

Lounge WC

Berth interior