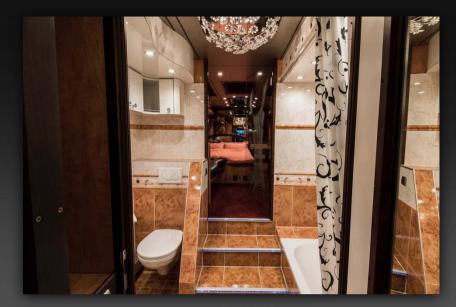

games.
- A fully tiled washroom with water sealed (ie not chemical) toilet with temporary or permanent fresh air ventilation.
- Doors to separate bunk areas from the lounges.
- All bunks are made up with high thread count, luxury bed linen and utilise memory foam mattresses.
- All our buses are fully airconditioned, have landlined airconditioning (32 amp 3 phase power supply is required at the venue), and have thermostatically controlled central heating systems. Power supply inside the bus is 240/220 V, available whilst driving and on landline power.
- Bus is Low Emission Zone compliant Euro V.
- Trailer for backline available request.



Lounge driving direction



Kitchen



Lounge towards kitchen area



Kitchen



5-drawer fridge



6 berths in passage



Lounge WC



Berth interior



Star bathroom



Star room



Star bathroom



Star room driving direction

### Midnight Bussing Sweden AB

BOX 1361 S-581 13 Linköping Sweden VAT SE556532683101

e-mail: <a href="mailto:hakan@midnight-bussing.se">hakan@midnight-bussing.se</a> webpage: <a href="mailto:www.midnight-bussing.se">www.midnight-bussing.se</a>