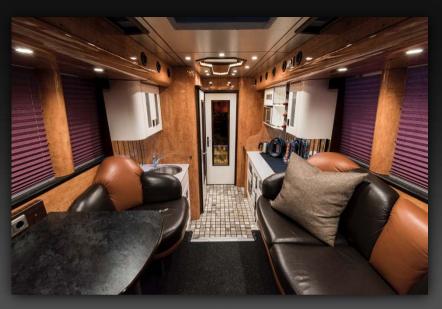

## Capacity: 6 bunks including an executive suite with double bed

- Fully equipped kitchen with large drawer style fridges, bean to cup coffee maker, microwave, kettle, toaster, and sink with hot and cold running water.
- Large flatscreen LCD TVs, DVD and CD player, radio, all of which run through a Dolby surround sound system.
- Playstation or Xbox.
- Internet facilities (WiFi pay as you go).
- A wide choice of English speaking movies (held on hard-drives) and games.
- A fully tiled washroom with water sealed (ie not chemical) toilet with temporary or permanent fresh air ventilation.
- Doors to separate bunk areas from the lounges.
- All bunks are made up with high thread count, luxury bed linen and utilise memory foam mattresses.
- All our buses are fully airconditioned, have landlined airconditioning (32 amp 3 phase power supply is required at the venue), and have thermostatically controlled central heating systems. Power supply inside the bus is 240/220 V, available whilst driving and on landline power.
- Bus is Low Emission Zone compliant Euro V.
- Trailer for backline available request.

Lounge driving direction

Kitchen

Lounge towards kitchen area

Kitchen

5-drawer fridge

6 berths in passage

Lounge WC

Berth interior