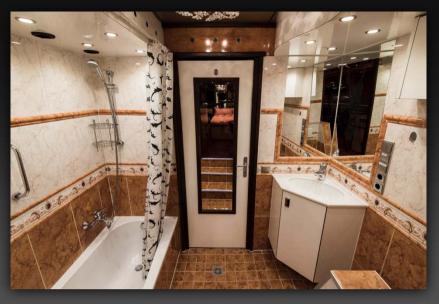

om with water sealed (ie not chemical) toilet with temporary or permanent fresh air ventilation.
- Doors to separate bunk areas from the lounges.
- All bunks are made up with high thread count, luxury bed linen and utilise memory foam mattresses.
- All our buses are fully airconditioned, have landlined airconditioning (32 amp 3 phase power supply is required at the venue), and have thermostatically controlled central heating systems. Power supply inside the bus is 240/220 V, available whilst driving and on landline power.
- Bus is Low Emission Zone compliant Euro V.
- Trailer for backline available request.



Lounge driving direction



Kitchen



Lounge towards kitchen area



Kitchen



5-drawer fridge



6 berths in passage



Lounge WC



Berth interior



Star bathroom



Star room



Star bathroom



Star room driving direction

### Midnight Bussing Sweden AB

BOX 1361 S-581 13 Linköping Sweden VAT SE556532683101

e-mail: <a href="mailto:hakan@midnight-bussing.se">hakan@midnight-bussing.se</a> webpage: <a href="mailto:www.midnight-bussing.se">www.midnight-bussing.se</a>