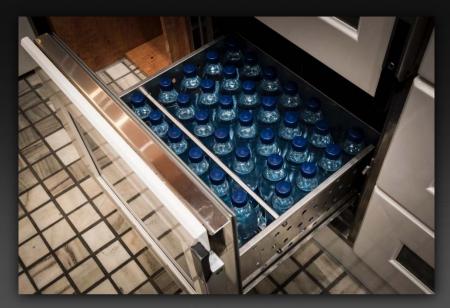

## Capacity: 6 bunks including an executive suite with double bed

- Fully equipped kitchen with large drawer style fridges, bean to cup coffee maker, microwave, kettle, toaster, and sink with hot and cold running water.
- Large flatscreen LCD TVs, DVD and CD player, radio, all of which run through a Dolby surround sound system.
- Playstation or Xbox.
- Internet facilities (WiFi pay as you go).
- A wide choice of English speaking movies (held on hard-drives) and games.
- A fully tiled washroom with water sealed (ie not chemical) toilet with temporary or permanent fresh air ventilation.
- Doors to separate bunk areas from the lounges.
- All bunks are made up with high thread count, luxury bed linen and utilise memory foam mattresses.
- All our buses are fully airconditioned, have landlined airconditioning (32 amp 3 phase power supply is required at the venue), and have thermostatically controlled central heating systems. Power supply inside the bus is 240/220 V, available whilst driving and on landline power.
- Bus is Low Emission Zone compliant Euro V.
- Trailer for backline available request.

Lounge driving direction

Kitchen

Lounge towards kitchen area

Kitchen

5-drawer fridge

6 berths in passage

Lounge WC

Berth interior