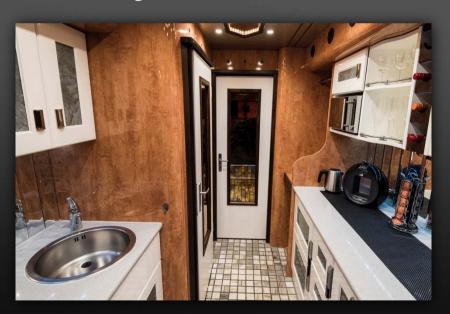

## Capacity: 6 bunks including an executive suite with double bed

- Fully equipped kitchen with large drawer style fridges, bean to cup coffee maker, microwave, kettle, toaster, and sink with hot and cold running water.
- Large flatscreen LCD TVs, DVD and CD player, radio, all of which run through a Dolby surround sound system.
- Playstation or Xbox.
- Internet facilities (WiFi pay as you go).
- A wide choice of English speaking movies (held on hard-drives) and games.
- A fully tiled washroom with water sealed (ie not chemical) toilet with temporary or permanent fresh air ventilation.
- Doors to separate bunk areas from the lounges.
- All bunks are made up with high thread count, luxury bed linen and utilise memory foam mattresses.
- All our buses are fully airconditioned, have landlined airconditioning (32 amp 3 phase power supply is required at the venue), and have thermostatically controlled central heating systems. Power supply inside the bus is 240/220 V, available whilst driving and on landline power.
- Bus is Low Emission Zone compliant Euro V.
- Trailer for backline available request.

Lounge driving direction

Kitchen

Lounge towards kitchen area

Kitchen

5-drawer fridge

6 berths in passage

Lounge WC

Berth interior