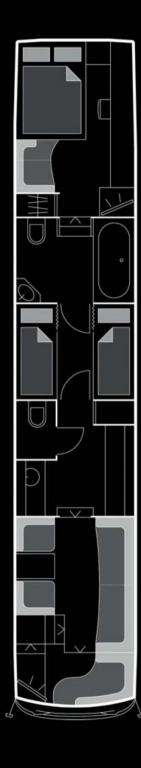

## Capacity: 6 bunks including an executive suite with double bed

- Fully equipped kitchen with large drawer style fridges, bean to cup coffee maker, microwave, kettle, toaster, and sink with hot and cold running water.
- Large flatscreen LCD TVs, DVD and CD player, radio, all of which run through a Dolby surround sound system.
- Playstation or Xbox.
- Internet facilities (WiFi pay as you go).
- A wide choice of English speaking movies (held on hard-drives) and games.
- A fully tiled washroom with water sealed (ie not chemical) toilet with temporary or permanent fresh air ventilation.
- Doors to separate bunk areas from the lounges.
- All bunks are made up with high thread count, luxury bed linen and utilise memory foam mattresses.
- All our buses are fully airconditioned, have landlined airconditioning (32 amp 3 phase power supply is required at the venue), and have thermostatically controlled central heating systems. Power supply inside the bus is 240/220 V, available whilst driving and on landline power.
- Bus is Low Emission Zone compliant Euro V.
- Trailer for backline available request.

Lounge driving direction

Kitchen

Lounge towards kitchen area

Kitchen

5-drawer fridge

6 berths in passage

Lounge WC

Berth interior

Star bathroom

Star room

Star bathroom

Star room driving direction