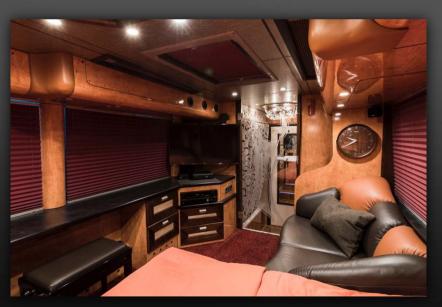

led (ie not chemical) toilet with temporary or permanent fresh air ventilation.
- Doors to separate bunk areas from the lounges.
- All bunks are made up with high thread count, luxury bed linen and utilise memory foam mattresses.
- All our buses are fully airconditioned, have landlined airconditioning (32 amp 3 phase power supply is required at the venue), and have thermostatically controlled central heating systems. Power supply inside the bus is 240/220 V, available whilst driving and on landline power.
- Bus is Low Emission Zone compliant Euro V.
- Trailer for backline available request.



Lounge driving direction



Kitchen



Lounge towards kitchen area



Kitchen



5-drawer fridge



6 berths in passage



Lounge WC



Berth interior



Star bathroom



Star room



Star bathroom



Star room driving direction

### Midnight Bussing Sweden AB

BOX 1361 S-581 13 Linköping Sweden VAT SE556532683101

e-mail: <a href="mailto:hakan@midnight-bussing.se">hakan@midnight-bussing.se</a> webpage: <a href="mailto:www.midnight-bussing.se">www.midnight-bussing.se</a>