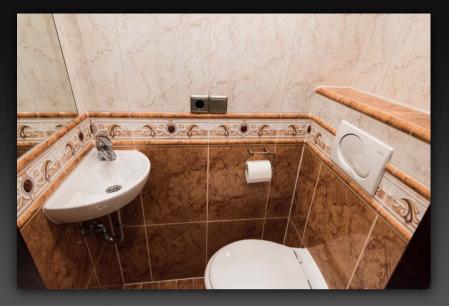

Lounge driving direction

Kitchen

Lounge towards kitchen area

Kitchen

5-drawer fridge

6 berths in passage

Lounge WC

Berth interior