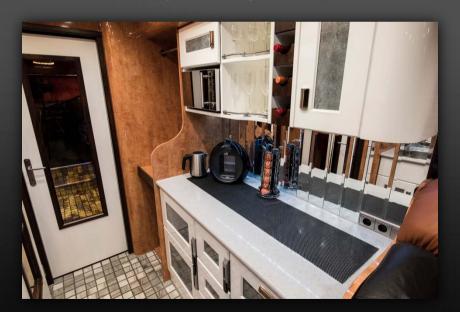

## Capacity: 6 bunks including an executive suite with double bed

- Fully equipped kitchen with large drawer style fridges, bean to cup coffee maker, microwave, kettle, toaster, and sink with hot and cold running water.
- Large flatscreen LCD TVs, DVD and CD player, radio, all of which run through a Dolby surround sound system.
- Playstation or Xbox.
- Internet facilities (WiFi pay as you go).
- A wide choice of English speaking movies (held on hard-drives) and games.
- A fully tiled washroom with water sealed (ie not chemical) toilet with temporary or permanent fresh air ventilation.
- Doors to separate bunk areas from the lounges.
- All bunks are made up with high thread count, luxury bed linen and utilise memory foam mattresses.
- All our buses are fully airconditioned, have landlined airconditioning (32 amp 3 phase power supply is required at the venue), and have thermostatically controlled central heating systems. Power supply inside the bus is 240/220 V, available whilst driving and on landline power.
- Bus is Low Emission Zone compliant Euro V.
- Trailer for backline available request.

Lounge driving direction

Kitchen

Lounge towards kitchen area

Kitchen

5-drawer fridge

6 berths in passage

Lounge WC

Berth interior