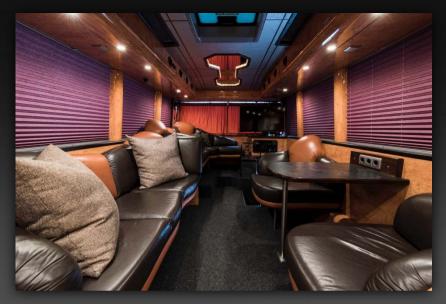

## Capacity: 6 bunks including an executive suite with double bed

- Fully equipped kitchen with large drawer style fridges, bean to cup coffee maker, microwave, kettle, toaster, and sink with hot and cold running water.
- Large flatscreen LCD TVs, DVD and CD player, radio, all of which run through a Dolby surround sound system.
- Playstation or Xbox.
- Internet facilities (WiFi pay as you go).
- A wide choice of English speaking movies (held on hard-drives) and games.
- A fully tiled washroom with water sealed (ie not chemical) toilet with temporary or permanent fresh air ventilation.
- Doors to separate bunk areas from the lounges.
- All bunks are made up with high thread count, luxury bed linen and utilise memory foam mattresses.
- All our buses are fully airconditioned, have landlined airconditioning (32 amp 3 phase power supply is required at the venue), and have thermostatically controlled central heating systems. Power supply inside the bus is 240/220 V, available whilst driving and on landline power.
- Bus is Low Emission Zone compliant Euro V.
- Trailer for backline available request.

Lounge driving direction

Kitchen

Lounge towards kitchen area

Kitchen

5-drawer fridge

6 berths in passage

Lounge WC

Berth interior