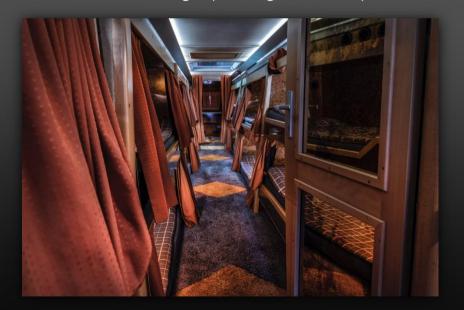

## Setra 431 DT doubledecker

Capacity: 18 passengers and 2 drivers.

The popular large Setra double deckers allow the creation of a separate spacious sleeping area on the upper deck with 18 bunks.

This double decker has been radically redesigned to allow 18 bunks and still be able offer two lounges, a U-sofa lounge in the rear on upper deck and a large lounge and kitchen area on lower deck. WC is located in the stairs. In addition, the driver's compartment is separated from the touring party by a door. This design layout is ideal for larger groups who can choose to be sociable or more private. The bus interiors are fitted to the highest standard, with luxury leather seating throughout and great onboard catering facilities and latest entertainment tech.

Kitchen area

Bunk area (driving direction)

Rear lounge (driving direction)

Bunk area (driving direction)

Rear lounge

Bunk (230V power & USB charger)

midnight bussing