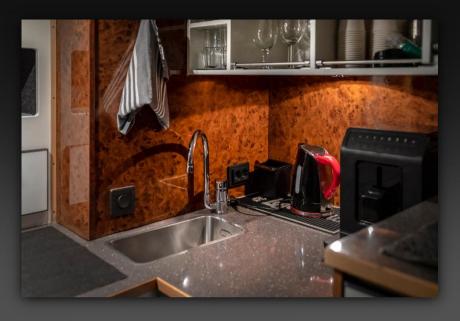

- Fully equipped kitchen with large 5 drawer style fridges, coffee maker of your choice, microwave, kettle, toaster, and sink with hot and cold running water.
- Latest media technology invites you to enjoy a nice movie or listen to music in any of the lounges.
- Gaming of your choice, Playstation/ Xbox.
- Free WiFi in Sweden. Norway and Denmark. Pay as you go WiFi available on request for rest of Europe.
- A fully tiled washroom with water sealed toilet and fresh air ventilation.
- All bunks are made up with high thread count, luxury bed linen.
- All bunks have 230 V power and USB chager outputs. Two bunks are x-long (2.20 meter for the comfort of tall passengers).
- Electronic keypad entry.

Trailer for backline available on request.

Bus is Low Emission Zone Compliant EURO V.

Lounge downstairs (all seats with belts)

Lounge downstairs (driving direction)

WC

WC

Kitchen area

Kitchen area

Kitchen area

Bunk area (driving direction)

Rear lounge (driving direction)

Bunk area (driving direction)

Rear lounge

Bunk (230V power & USB charger)

midnight bussing