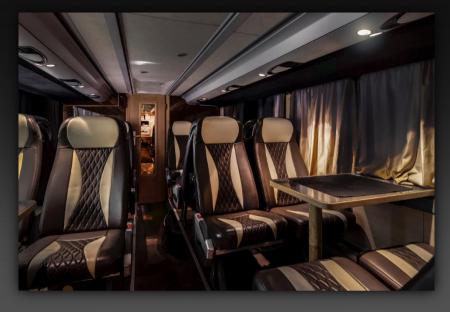

## Setra 431 DT doubledecker

Capacity: 18 passengers and 2 drivers.

The popular large Setra double deckers allow the creation of a separate spacious sleeping area on the upper deck with 18 bunks.

This double decker has been radically redesigned to allow 18 bunks and still be able offer two lounges, a U-sofa lounge in the rear on upper deck and a large lounge and kitchen area on lower deck. WC is located in the stairs. In addition, the driver's compartment is separated from the touring party by a door. This design layout is ideal for larger groups who can choose to be sociable or more private. The bus interiors are fitted to the highest standard, with luxury leather seating throughout and great onboard catering facilities and latest entertainment tech.

Trailer for backline available on request.

Bus is Low Emission Zone Compliant EURO V.

Lounge downstairs (all seats with belts)

Lounge downstairs (driving direction)

WC

WC

Kitchen area

Kitchen area