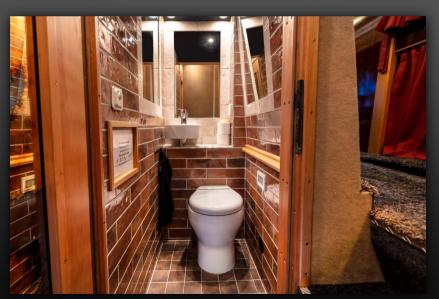

- Fully equipped kitchen with large 5 drawer style fridges, coffee maker of your choice, microwave, kettle, toaster, and sink with hot and cold running water.
- Latest media technology invites you to enjoy a nice movie or listen to music in any of the lounges.
- Gaming of your choice, Playstation/ Xbox.
- Free WiFi in Sweden. Norway and Denmark. Pay as you go WiFi available on request for rest of Europe.
- A fully tiled washroom with water sealed toilet and fresh air ventilation.
- All bunks are made up with high thread count, luxury bed linen.
- All bunks have 230 V power and USB chager outputs. Two bunks are x-long (2.20 meter for the comfort of tall passengers).
- Electronic keypad entry.

Trailer for backline available on request.

Bus is Low Emission Zone Compliant EURO V.

Lounge downstairs (all seats with belts)

Lounge downstairs (driving direction)

WC

WC

Kitchen area

Kitchen area