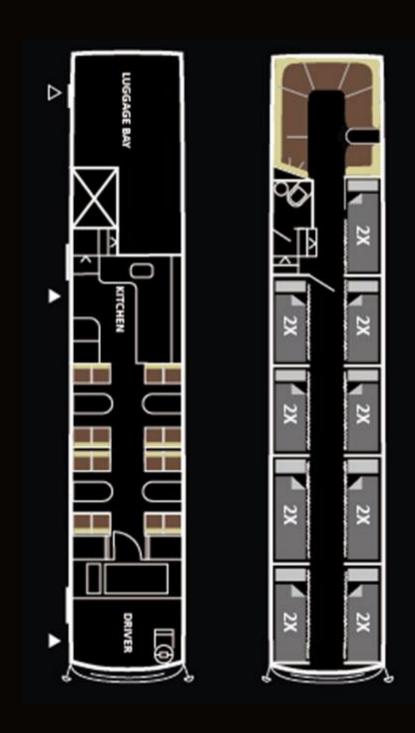

## Setra 431 DT doubledecker

Capacity: 18 passengers and 2 drivers.

The popular large Setra double deckers allow the creation of a separate spacious sleeping area on the upper deck with 18 bunks.

This double decker has been radically redesigned to allow 18 bunks and still be able offer two lounges, a U-sofa lounge in the rear on upper deck and a large lounge and kitchen area on lower deck. WC is located in the stairs. In addition, the driver's compartment is separated from the touring party by a door. This design layout is ideal for larger groups who can choose to be sociable or more private. The bus interiors are fitted to the highest standard, with luxury leather seating throughout and great onboard catering facilities and latest entertainment tech.

- Fully equipped kitchen with large 5 drawer style fridges, coffee maker of your choice, microwave, kettle, toaster, and sink with hot and cold running water.
- Latest media technology invites you to enjoy a nice movie or listen to music in any of the lounges.
- Gaming of your choice, Playstation/ Xbox.
- Free WiFi in Sweden. Norway and Denmark. Pay as you go WiFi available on request for rest of Europe.
- A fully tiled washroom with water sealed toilet and fresh air ventilation.
- All bunks are made up with high thread count, luxury bed linen.
- All bunks have 230 V power and USB chager outputs. Two bunks are x-long (2.20 meter for the comfort of tall passengers).
- Electronic keypad entry.

Trailer for backline available on request.

Bus is Low Emission Zone Compliant EURO V.

Lounge downstairs (all seats with belts)

Lounge downstairs (driving direction)

WC

WC

Kitchen area

Kitchen area

Kitchen area

Bunk area (driving direction)

Rear lounge (driving direction)

Bunk area (driving direction)

Rear lounge

Bunk (230V power & USB charger)

midnight bussing