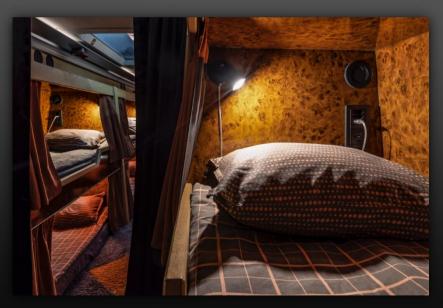

- Fully equipped kitchen with large 5 drawer style fridges, coffee maker of your choice, microwave, kettle, toaster, and sink with hot and cold running water.
- Latest media technology invites you to enjoy a nice movie or listen to music in any of the lounges.
- Gaming of your choice, Playstation/ Xbox.
- Free WiFi in Sweden. Norway and Denmark. Pay as you go WiFi available on request for rest of Europe.
- A fully tiled washroom with water sealed toilet and fresh air ventilation.
- All bunks are made up with high thread count, luxury bed linen.
- All bunks have 230 V power and USB chager outputs. Two bunks are x-long (2.20 meter for the comfort of tall passengers).
- Electronic keypad entry.

Kitchen area

Bunk area (driving direction)

Rear lounge (driving direction)

Bunk area (driving direction)

Rear lounge

Bunk (230V power & USB charger)

midnight bussing