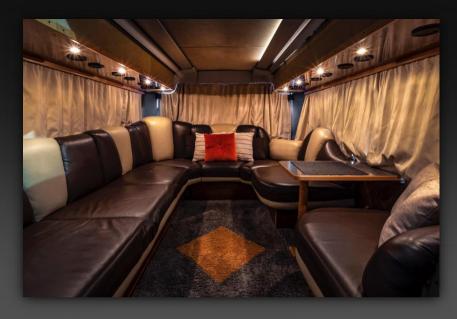

## Setra 431 DT doubledecker

Capacity: 18 passengers and 2 drivers.

The popular large Setra double deckers allow the creation of a separate spacious sleeping area on the upper deck with 18 bunks.

This double decker has been radically redesigned to allow 18 bunks and still be able offer two lounges, a U-sofa lounge in the rear on upper deck and a large lounge and kitchen area on lower deck. WC is located in the stairs. In addition, the driver's compartment is separated from the touring party by a door. This design layout is ideal for larger groups who can choose to be sociable or more private. The bus interiors are fitted to the highest standard, with luxury leather seating throughout and great onboard catering facilities and latest entertainment tech.

Trailer for backline available on request.

Bus is Low Emission Zone Compliant EURO V.

Lounge downstairs (all seats with belts)

Lounge downstairs (driving direction)

WC

WC

Kitchen area

Kitchen area