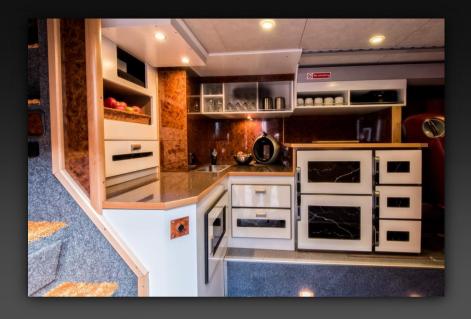

- Fully equipped kitchen with large 5 drawer style fridges, coffee maker of your choice, microwave, kettle, toaster, and sink with hot and cold running water.
- Latest media technology invites you to enjoy a nice movie or listen to music in any of the lounges.
- Gaming of your choice, Playstation/ Xbox.
- Free WiFi in Sweden. Norway and Denmark. Pay as you go WiFi available on request for rest of Europe.
- A fully tiled washroom with water sealed toilet and fresh air ventilation.
- All bunks are made up with high thread count, luxury bed linen.
- All bunks have 230 V power and USB chager outputs. Two bunks are x-long (2.20 meter for the comfort of tall passengers).
- Electronic keypad entry.

Trailer for backline available on request.

Bus is Low Emission Zone Compliant EURO V.

Lounge downstairs (all seats with belts)

Lounge downstairs (driving direction)

WC

WC

Kitchen area

Kitchen area

Kitchen area

Bunk area (driving direction)

Rear lounge (driving direction)

Bunk area (driving direction)

Rear lounge

Bunk (230V power & USB charger)

midnight bussing