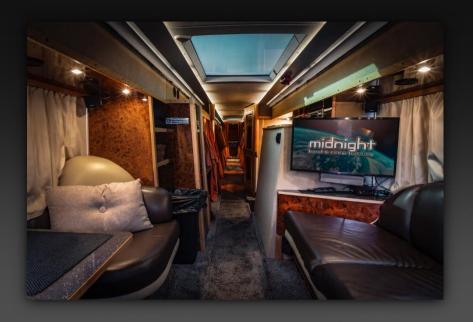

## Setra 431 DT doubledecker

Capacity: 18 passengers and 2 drivers.

The popular large Setra double deckers allow the creation of a separate spacious sleeping area on the upper deck with 18 bunks.

This double decker has been radically redesigned to allow 18 bunks and still be able offer two lounges, a U-sofa lounge in the rear on upper deck and a large lounge and kitchen area on lower deck. WC is located in the stairs. In addition, the driver's compartment is separated from the touring party by a door. This design layout is ideal for larger groups who can choose to be sociable or more private. The bus interiors are fitted to the highest standard, with luxury leather seating throughout and great onboard catering facilities and latest entertainment tech.

Trailer for backline available on request.

Bus is Low Emission Zone Compliant EURO V.

Lounge downstairs (all seats with belts)

Lounge downstairs (driving direction)

WC

WC

Kitchen area

Kitchen area

Kitchen area

Bunk area (driving direction)

Rear lounge (driving direction)

Bunk area (driving direction)

Rear lounge

Bunk (230V power & USB charger)

midnight bussing