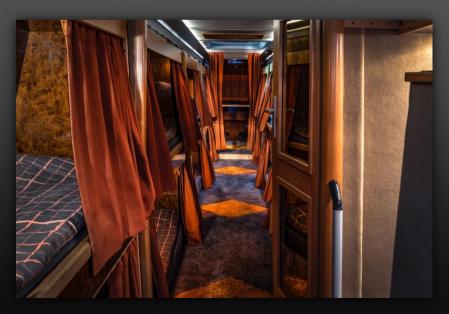

## Setra 431 DT doubledecker

Capacity: 18 passengers and 2 drivers.

The popular large Setra double deckers allow the creation of a separate spacious sleeping area on the upper deck with 18 bunks.

This double decker has been radically redesigned to allow 18 bunks and still be able offer two lounges, a U-sofa lounge in the rear on upper deck and a large lounge and kitchen area on lower deck. WC is located in the stairs. In addition, the driver's compartment is separated from the touring party by a door. This design layout is ideal for larger groups who can choose to be sociable or more private. The bus interiors are fitted to the highest standard, with luxury leather seating throughout and great onboard catering facilities and latest entertainment tech.

Kitchen area

Bunk area (driving direction)

Rear lounge (driving direction)

Bunk area (driving direction)

Rear lounge

Bunk (230V power & USB charger)

midnight bussing