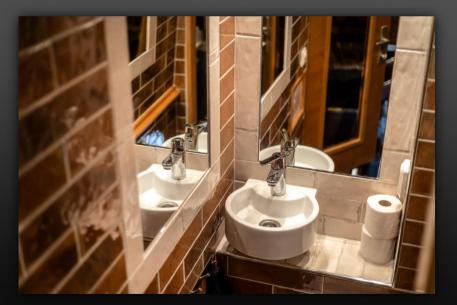

- Fully equipped kitchen with large 5 drawer style fridges, coffee maker of your choice, microwave, kettle, toaster, and sink with hot and cold running water.
- Latest media technology invites you to enjoy a nice movie or listen to music in any of the lounges.
- Gaming of your choice, Playstation/ Xbox.
- Free WiFi in Sweden. Norway and Denmark. Pay as you go WiFi available on request for rest of Europe.
- A fully tiled washroom with water sealed toilet and fresh air ventilation.
- All bunks are made up with high thread count, luxury bed linen.
- All bunks have 230 V power and USB chager outputs. Two bunks are x-long (2.20 meter for the comfort of tall passengers).
- Electronic keypad entry.