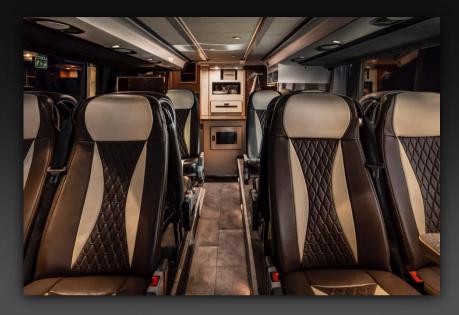

## Setra 431 DT doubledecker

Capacity: 18 passengers and 2 drivers.

The popular large Setra double deckers allow the creation of a separate spacious sleeping area on the upper deck with 18 bunks.

This double decker has been radically redesigned to allow 18 bunks and still be able offer two lounges, a U-sofa lounge in the rear on upper deck and a large lounge and kitchen area on lower deck. WC is located in the stairs. In addition, the driver's compartment is separated from the touring party by a door. This design layout is ideal for larger groups who can choose to be sociable or more private. The bus interiors are fitted to the highest standard, with luxury leather seating throughout and great onboard catering facilities and latest entertainment tech.

Trailer for backline available on request.

Bus is Low Emission Zone Compliant EURO V.

Lounge downstairs (all seats with belts)

Lounge downstairs (driving direction)

WC

WC

Kitchen area

Kitchen area