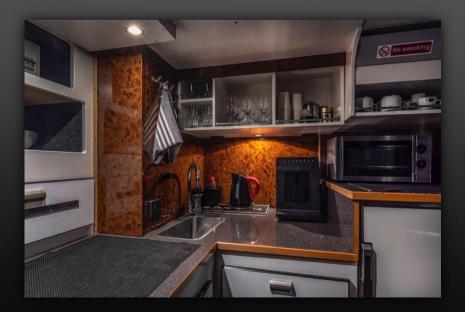

- Fully equipped kitchen with large 5 drawer style fridges, coffee maker of your choice, microwave, kettle, toaster, and sink with hot and cold running water.
- Latest media technology invites you to enjoy a nice movie or listen to music in any of the lounges.
- Gaming of your choice, Playstation/ Xbox.
- Free WiFi in Sweden. Norway and Denmark. Pay as you go WiFi available on request for rest of Europe.
- A fully tiled washroom with water sealed toilet and fresh air ventilation.
- All bunks are made up with high thread count, luxury bed linen.
- All bunks have 230 V power and USB chager outputs. Two bunks are x-long (2.20 meter for the comfort of tall passengers).
- Electronic keypad entry.

Trailer for backline available on request.

Bus is Low Emission Zone Compliant EURO V.

Lounge downstairs (all seats with belts)

Lounge downstairs (driving direction)

WC

WC

Kitchen area

Kitchen area

Kitchen area

Bunk area (driving direction)

Rear lounge (driving direction)

Bunk area (driving direction)

Rear lounge

Bunk (230V power & USB charger)

midnight bussing