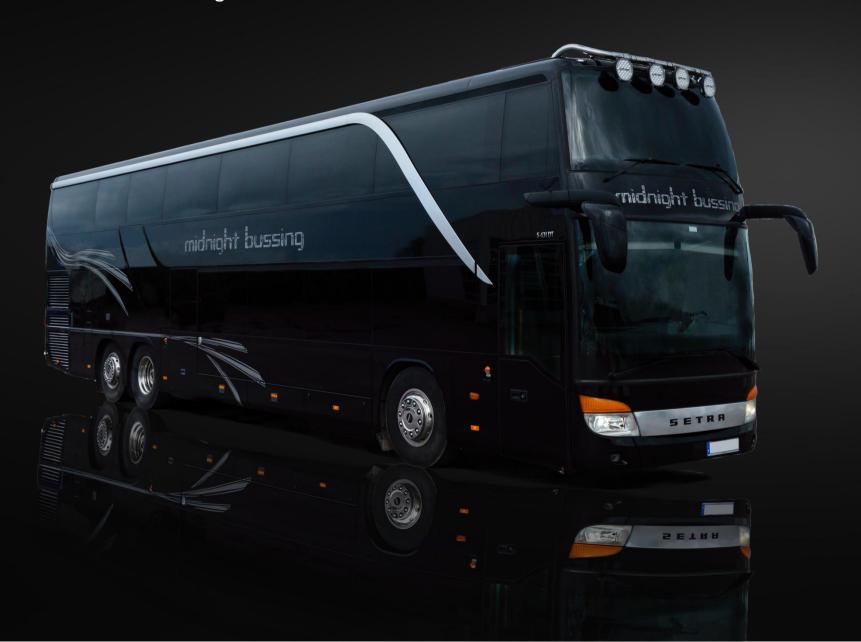

## SETRA 431 DT

## Setra 431 DT doubledecker

Capacity: 18 passengers and 2 drivers.

The popular large Setra double deckers allow the creation of a separate spacious sleeping area on the upper deck with 18 bunks.

This double decker has been radically redesigned to allow 18 bunks and still be able offer two lounges, a U-sofa lounge in the rear on upper deck and a large lounge and kitchen area on lower deck. WC is located in the stairs. In addition, the driver's compartment is separated from the touring party by a door. This design layout is ideal for larger groups who can choose to be sociable or more private. The bus interiors are fitted to the highest standard, with luxury leather seating throughout and great onboard catering facilities and latest entertainment tech.