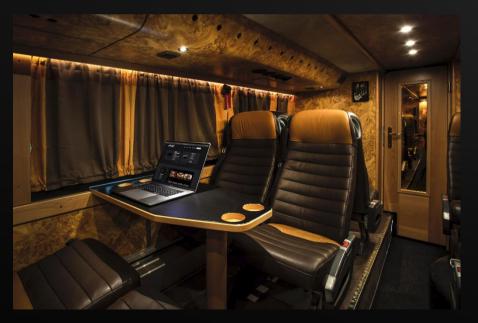

In addition, the driver compartment is separated from the touring party by a door. This design layout is ideal for larger groups who can choose to be sociable or more private. The bus interiors are fitted to be the highest standard, with luxury leather seating throughout and great onboard catering facilities and latest entertainment tech.

- Fully equipped kitchen with large 5 drawer style fridge, coffee maker of your choice, microwave, kettle, toaster, and sink with hot and cold running water.
- Latest media technology invites you to enjoy a nice movie (Smart TV) or listen to music in any of the lounges.
- Gaming of your choice, Playstation/ Xbox.
- Free WiFi in Sweden. Norway and Denmark. Pay as you go WiFi available on request for rest of Europe.
- A fully tiled washroom with water sealed toilet and fresh air ventilation.
- One stair case in middle of bus to access the upper lounge and sleeping area/WC.
- All bunks are made up with high thread count, luxury bed linen.
- Each bunk have Individually controlled fresh air ventilatio, 230V EU power outlet and USB charger.
- Electronic keypad entry.

Kitchen

Lounge lower deck, driving direction

Lounge lower deck

WC

Rear lounge upper deck

Bunk area, driving direction

Rear lounge upper deck, driving direction

Bunk area