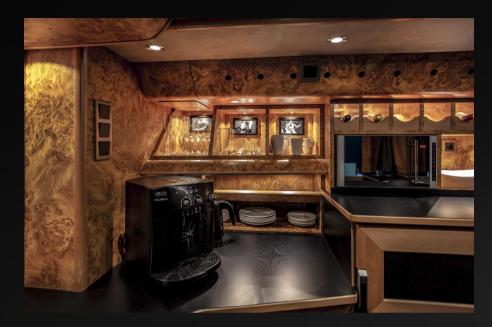

- Fully equipped kitchen with large 5 drawer style fridge, coffee maker of your choice, microwave, kettle, toaster, and sink with hot and cold running water.
- Latest media technology invites you to enjoy a nice movie (Smart TV) or listen to music in any of the lounges.
- Gaming of your choice, Playstation/ Xbox.
- Free WiFi in Sweden. Norway and Denmark. Pay as you go WiFi available on request for rest of Europe.
- A fully tiled washroom with water sealed toilet and fresh air ventilation.
- One stair case in middle of bus to access the upper lounge and sleeping area/WC.
- All bunks are made up with high thread count, luxury bed linen.
- Each bunk have Individually controlled fresh air ventilatio, 230V EU power outlet and USB charger.
- Electronic keypad entry.

Kitchen

Lounge lower deck, driving direction

Lounge lower deck

WC

Rear lounge upper deck

Bunk area, driving direction

Rear lounge upper deck, driving direction

Bunk area