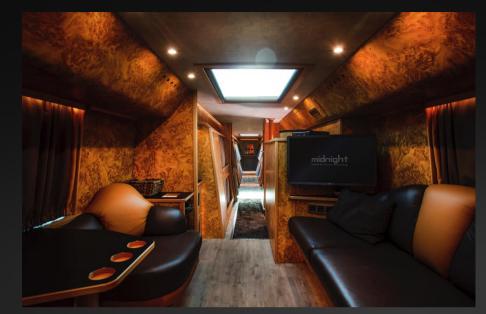

# Capacity: 16 passengers and 2 drivers.

The popular large Setra 431 DT double decker allow the creation of a separate spacious sleeping area on the upper deck.

This double decker has been radically redesigned to allow 16 bunks and still be able to offer two lounges, a smaller lounge in the rear on upper deck, separated from sleeping area, and a large lounge and kitchen area on lower deck. WC is located in the stairs.

In addition, the driver compartment is separated from the touring party by a door. This design layout is ideal for larger groups who can choose to be sociable or more private. The bus interiors are fitted to be the highest standard, with luxury leather seating throughout and great onboard catering facilities and latest entertainment tech.

Kitchen

Lounge lower deck, driving direction

Lounge lower deck

WC

Rear lounge upper deck

Bunk area, driving direction

Rear lounge upper deck, driving direction

Bunk area