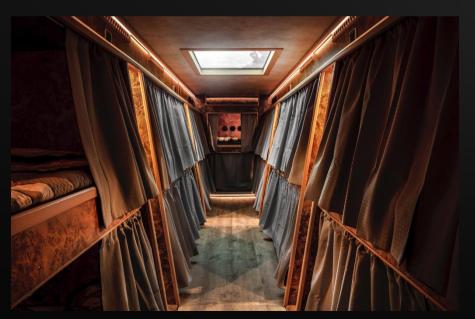

# Capacity: 16 passengers and 2 drivers.

The popular large Setra 431 DT double decker allow the creation of a separate spacious sleeping area on the upper deck.

This double decker has been radically redesigned to allow 16 bunks and still be able to offer two lounges, a smaller lounge in the rear on upper deck, separated from sleeping area, and a large lounge and kitchen area on lower deck. WC is located in the stairs.

- Fully equipped kitchen with large 5 drawer style fridge, coffee maker of your choice, microwave, kettle, toaster, and sink with hot and cold running water.
- Latest media technology invites you to enjoy a nice movie (Smart TV) or listen to music in any of the lounges.
- Gaming of your choice, Playstation/ Xbox.
- Free WiFi in Sweden. Norway and Denmark. Pay as you go WiFi available on request for rest of Europe.
- A fully tiled washroom with water sealed toilet and fresh air ventilation.
- One stair case in middle of bus to access the upper lounge and sleeping area/WC.
- All bunks are made up with high thread count, luxury bed linen.
- Each bunk have Individually controlled fresh air ventilatio, 230V EU power outlet and USB charger.
- Electronic keypad entry.

Kitchen

Lounge lower deck, driving direction

Lounge lower deck

WC

Rear lounge upper deck

Bunk area, driving direction

Rear lounge upper deck, driving direction

Bunk area