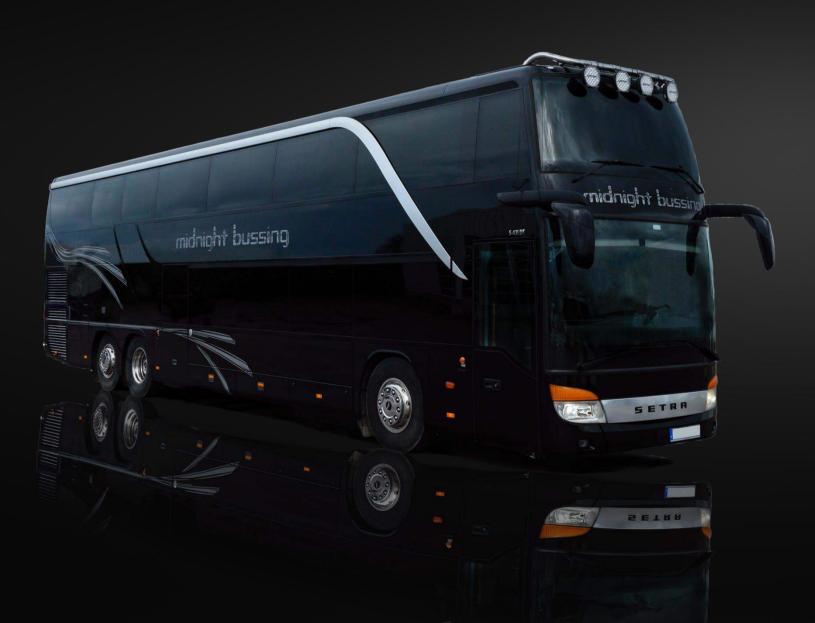

# Setra 431 DT doubledecker

# Capacity: 16 passengers and 2 drivers.

The popular large Setra 431 DT double decker allow the creation of a separate spacious sleeping area on the upper deck.

This double decker has been radically redesigned to allow 16 bunks and still be able to offer two lounges, a smaller lounge in the rear on upper deck, separated from sleeping area, and a large lounge and kitchen area on lower deck. WC is located in the stairs.