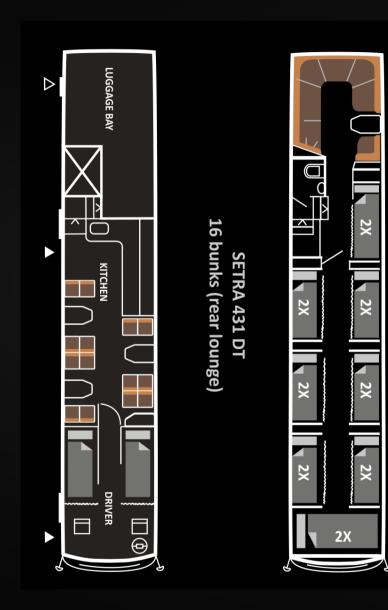

### SETRA 431 DT

# Capacity: 16 passengers and 2 drivers.

The popular large Setra 431 DT double decker allow the creation of a separate spacious sleeping area on the upper deck.

This double decker has been radically redesigned to allow 16 bunks and still be able to offer two lounges, a smaller lounge in the rear on upper deck, separated from sleeping area, and a large lounge and kitchen area on lower deck. WC is located in the stairs.

Kitchen

Lounge lower deck, driving direction

Lounge lower deck

WC

Rear lounge upper deck

Bunk area, driving direction

Rear lounge upper deck, driving direction

Bunk area