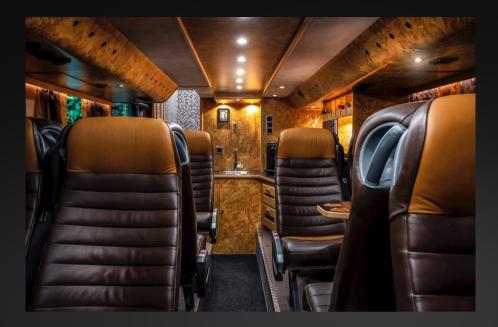

# Capacity: 16 passengers and 2 drivers.

The popular large Setra 431 DT double decker allow the creation of a separate spacious sleeping area on the upper deck.

This double decker has been radically redesigned to allow 16 bunks and still be able to offer two lounges, a smaller lounge in the rear on upper deck, separated from sleeping area, and a large lounge and kitchen area on lower deck. WC is located in the stairs.

In addition, the driver compartment is separated from the touring party by a door. This design layout is ideal for larger groups who can choose to be sociable or more private. The bus interiors are fitted to be the highest standard, with luxury leather seating throughout and great onboard catering facilities and latest entertainment tech.

Kitchen

Lounge lower deck, driving direction

Lounge lower deck

WC

Rear lounge upper deck

Bunk area, driving direction

Rear lounge upper deck, driving direction

Bunk area