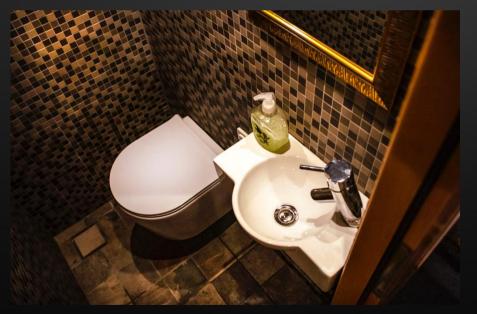

- Fully equipped kitchen with large 5 drawer style fridge, coffee maker of your choice, microwave, kettle, toaster, and sink with hot and cold running water.
- Latest media technology invites you to enjoy a nice movie (Smart TV) or listen to music in any of the lounges.
- Gaming of your choice, Playstation/ Xbox.
- Free WiFi in Sweden. Norway and Denmark. Pay as you go WiFi available on request for rest of Europe.
- A fully tiled washroom with water sealed toilet and fresh air ventilation.
- One stair case in middle of bus to access the upper lounge and sleeping area/WC.
- All bunks are made up with high thread count, luxury bed linen.
- Each bunk have Individually controlled fresh air ventilatio, 230V EU power outlet and USB charger.
- Electronic keypad entry.

Kitchen

Lounge lower deck, driving direction

Lounge lower deck

WC

Rear lounge upper deck

Bunk area, driving direction

Rear lounge upper deck, driving direction

Bunk area