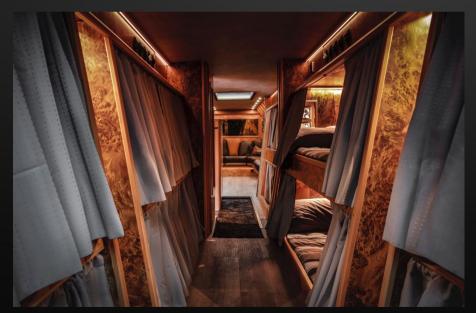

# Capacity: 16 passengers and 2 drivers.

The popular large Setra 431 DT double decker allow the creation of a separate spacious sleeping area on the upper deck.

This double decker has been radically redesigned to allow 16 bunks and still be able to offer two lounges, a smaller lounge in the rear on upper deck, separated from sleeping area, and a large lounge and kitchen area on lower deck. WC is located in the stairs.

- Fully equipped kitchen with large 5 drawer style fridge, coffee maker of your choice, microwave, kettle, toaster, and sink with hot and cold running water.
- Latest media technology invites you to enjoy a nice movie (Smart TV) or listen to music in any of the lounges.
- Gaming of your choice, Playstation/ Xbox.
- Free WiFi in Sweden. Norway and Denmark. Pay as you go WiFi available on request for rest of Europe.
- A fully tiled washroom with water sealed toilet and fresh air ventilation.
- One stair case in middle of bus to access the upper lounge and sleeping area/WC.
- All bunks are made up with high thread count, luxury bed linen.
- Each bunk have Individually controlled fresh air ventilatio, 230V EU power outlet and USB charger.
- Electronic keypad entry.

Kitchen

Lounge lower deck, driving direction

Lounge lower deck

WC

Rear lounge upper deck

Bunk area, driving direction

Rear lounge upper deck, driving direction

Bunk area