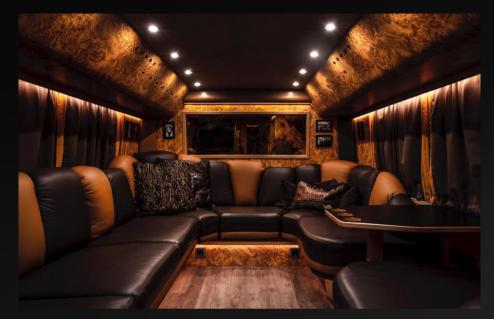

# Capacity: 16 passengers and 2 drivers.

The popular large Setra 431 DT double decker allow the creation of a separate spacious sleeping area on the upper deck.

This double decker has been radically redesigned to allow 16 bunks and still be able to offer two lounges, a smaller lounge in the rear on upper deck, separated from sleeping area, and a large lounge and kitchen area on lower deck. WC is located in the stairs.

In addition, the driver compartment is separated from the touring party by a door. This design layout is ideal for larger groups who can choose to be sociable or more private. The bus interiors are fitted to be the highest standard, with luxury leather seating throughout and great onboard catering facilities and latest entertainment tech.

Kitchen

Lounge lower deck, driving direction

Lounge lower deck

WC

Rear lounge upper deck

Bunk area, driving direction

Rear lounge upper deck, driving direction

Bunk area