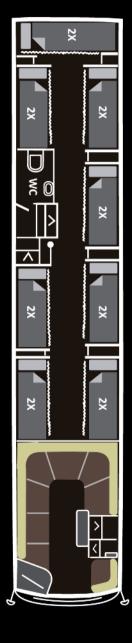

# Capacity: 16 passengers and 2 drivers.

The popular large Setra 431 DT double decker allow the creation of a separate spacious sleeping area on the upper deck.

This double decker has been radically redesigned to allow 16 bunks and still be able to offer two lounges, a smaller lounge in the front on upper deck, separated from sleeping area, and a large lounge and kitchen area on lower deck. WC is located in the rear stairs.

SETRA 431 DT 16 bunks

- Fully equipped kitchen with large 5 drawer style fridge, coffee maker of your choice, microwave, kettle, toaster, and sink with hot and cold running water.
- Latest media technology invites you to enjoy a nice movie (Smart TV) or listen to music in any of the lounges.
- Gaming of your choice, Playstation/ Xbox.
- Free WiFi in Sweden. Norway and Denmark. Pay as you go WiFi available on request for rest of Europe.
- A fully tiled washroom with water sealed toilet and fresh air ventilation.
- Two stairs. One to access the sleeping area/WC and one to access the front lounge.
- All bunks are made up with high thread count, luxury bed linen.
- Electronic keypad entry.

Front lounge upper deck

Bunk area

WC, located in stairs

WC

Midnight Bussing Sweden AB

BOX 1361 S-581 13 Linköping Sweden VAT SE556532683101

e-mail: <u>hakan@midnight-bussing.se</u> webpage: <u>www.midnight-bussing.se</u>