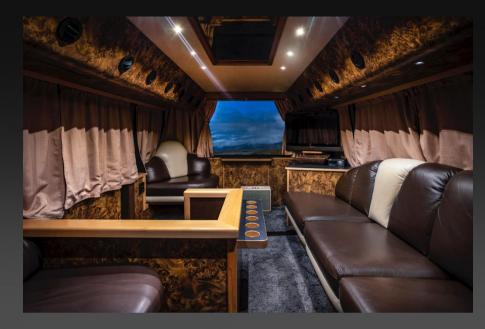

Front lounge upper deck

Bunk area

WC, located in stairs

WC

Midnight Bussing Sweden AB

BOX 1361 S-581 13 Linköping Sweden VAT SE556532683101

e-mail: <u>hakan@midnight-bussing.se</u> webpage: <u>www.midnight-bussing.se</u>