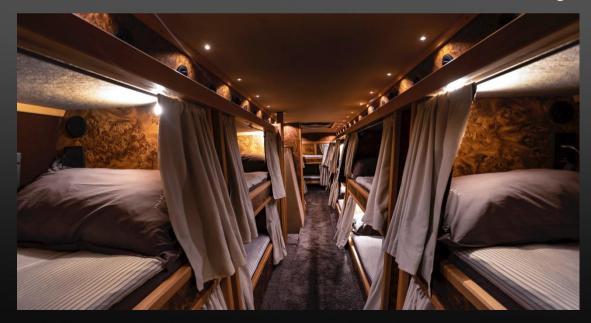

# Capacity: 16 passengers and 2 drivers.

The popular large Setra 431 DT double decker allow the creation of a separate spacious sleeping area on the upper deck.

This double decker has been radically redesigned to allow 16 bunks and still be able to offer two lounges, a smaller lounge in the front on upper deck, separated from sleeping area, and a large lounge and kitchen area on lower deck. WC is located in the rear stairs.

SETRA 431 DT 16 bunks

- Fully equipped kitchen with large 5 drawer style fridge, coffee maker of your choice, microwave, kettle, toaster, and sink with hot and cold running water.
- Latest media technology invites you to enjoy a nice movie (Smart TV) or listen to music in any of the lounges.
- Gaming of your choice, Playstation/ Xbox.
- Free WiFi in Sweden. Norway and Denmark. Pay as you go WiFi available on request for rest of Europe.
- A fully tiled washroom with water sealed toilet and fresh air ventilation.
- Two stairs. One to access the sleeping area/WC and one to access the front lounge.
- All bunks are made up with high thread count, luxury bed linen.
- Electronic keypad entry.

Front lounge upper deck

Bunk area

WC, located in stairs

WC

Midnight Bussing Sweden AB

BOX 1361 S-581 13 Linköping Sweden VAT SE556532683101

e-mail: <u>hakan@midnight-bussing.se</u> webpage: <u>www.midnight-bussing.se</u>