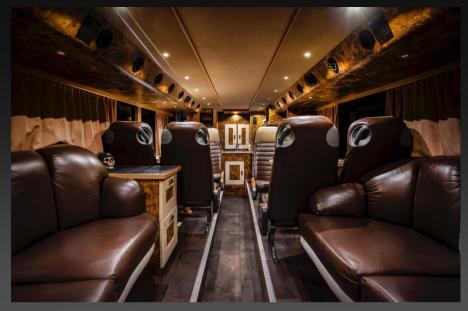

In addition, the driver compartment is separated from the touring party by a door. This design layout is ideal for larger groups who can choose to be sociable or more private. The bus interiors are fitted to be the highest standard, with luxury leather seating throughout and great onboard catering facilities and latest entertainment tech.

Trailer for backline available on request. Bus is Low Emission Zone Compliant EURO V.

Kitchen

Sofa´s lounge lower deck

Lounge lower deck, driving direction

Lounge lower deck, driving direction

Front lounge upper deck, driving direction

Front lounge upper deck

Bunk area

WC, located in stairs

WC

Midnight Bussing Sweden AB

BOX 1361 S-581 13 Linköping Sweden VAT SE556532683101

e-mail: <u>hakan@midnight-bussing.se</u> webpage: <u>www.midnight-bussing.se</u>