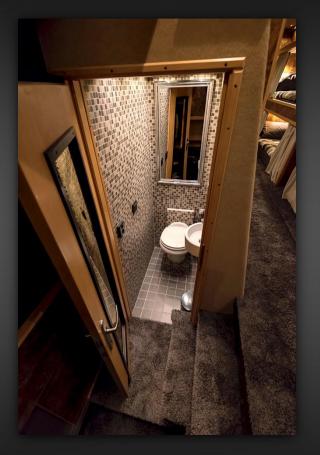

# Capacity: 16 passengers and 2 drivers.

The popular large Setra 431 DT double decker allow the creation of a separate spacious sleeping area on the upper deck.

This double decker has been radically redesigned to allow 16 bunks and still be able to offer two lounges, a smaller lounge in the front on upper deck, separated from sleeping area, and a large lounge and kitchen area on lower deck. WC is located in the rear stairs.

SETRA 431 DT 16 bunks

- Fully equipped kitchen with large 5 drawer style fridge, coffee maker of your choice, microwave, kettle, toaster, and sink with hot and cold running water.
- Latest media technology invites you to enjoy a nice movie (Smart TV) or listen to music in any of the lounges.
- Gaming of your choice, Playstation/ Xbox.
- Free WiFi in Sweden. Norway and Denmark. Pay as you go WiFi available on request for rest of Europe.
- A fully tiled washroom with water sealed toilet and fresh air ventilation.
- Two stairs. One to access the sleeping area/WC and one to access the front lounge.
- All bunks are made up with high thread count, luxury bed linen.
- Electronic keypad entry.

Front lounge upper deck

Bunk area

WC, located in stairs

WC

Midnight Bussing Sweden AB

BOX 1361 S-581 13 Linköping Sweden VAT SE556532683101

e-mail: <u>hakan@midnight-bussing.se</u> webpage: <u>www.midnight-bussing.se</u>