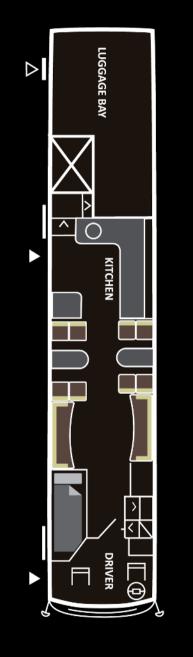

# Capacity: 16 passengers and 2 drivers.

The popular large Setra 431 DT double decker allow the creation of a separate spacious sleeping area on the upper deck.

This double decker has been radically redesigned to allow 16 bunks and still be able to offer two lounges, a smaller lounge in the front on upper deck, separated from sleeping area, and a large lounge and kitchen area on lower deck. WC is located in the rear stairs.

In addition, the driver compartment is separated from the touring party by a door. This design layout is ideal for larger groups who can choose to be sociable or more private. The bus interiors are fitted to be the highest standard, with luxury leather seating throughout and great onboard catering facilities and latest entertainment tech.

SETRA 431 DT 16 bunks

- Fully equipped kitchen with large 5 drawer style fridge, coffee maker of your choice, microwave, kettle, toaster, and sink with hot and cold running water.
- Latest media technology invites you to enjoy a nice movie (Smart TV) or listen to music in any of the lounges.
- Gaming of your choice, Playstation/ Xbox.
- Free WiFi in Sweden. Norway and Denmark. Pay as you go WiFi available on request for rest of Europe.
- A fully tiled washroom with water sealed toilet and fresh air ventilation.
- Two stairs. One to access the sleeping area/WC and one to access the front lounge.
- All bunks are made up with high thread count, luxury bed linen.
- Electronic keypad entry.

Trailer for backline available on request. Bus is Low Emission Zone Compliant EURO V.

Kitchen

Sofa´s lounge lower deck

Lounge lower deck, driving direction

Lounge lower deck, driving direction

Front lounge upper deck, driving direction