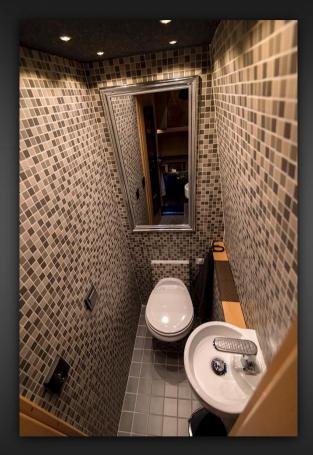

# Capacity: 16 passengers and 2 drivers.

The popular large Setra 431 DT double decker allow the creation of a separate spacious sleeping area on the upper deck.

This double decker has been radically redesigned to allow 16 bunks and still be able to offer two lounges, a smaller lounge in the front on upper deck, separated from sleeping area, and a large lounge and kitchen area on lower deck. WC is located in the rear stairs.

SETRA 431 DT 16 bunks

- Fully equipped kitchen with large 5 drawer style fridge, coffee maker of your choice, microwave, kettle, toaster, and sink with hot and cold running water.
- Latest media technology invites you to enjoy a nice movie (Smart TV) or listen to music in any of the lounges.
- Gaming of your choice, Playstation/ Xbox.
- Free WiFi in Sweden. Norway and Denmark. Pay as you go WiFi available on request for rest of Europe.
- A fully tiled washroom with water sealed toilet and fresh air ventilation.
- Two stairs. One to access the sleeping area/WC and one to access the front lounge.
- All bunks are made up with high thread count, luxury bed linen.
- Electronic keypad entry.

Front lounge upper deck

Bunk area

WC, located in stairs

WC

Midnight Bussing Sweden AB

BOX 1361 S-581 13 Linköping Sweden VAT SE556532683101

e-mail: <u>hakan@midnight-bussing.se</u> webpage: <u>www.midnight-bussing.se</u>