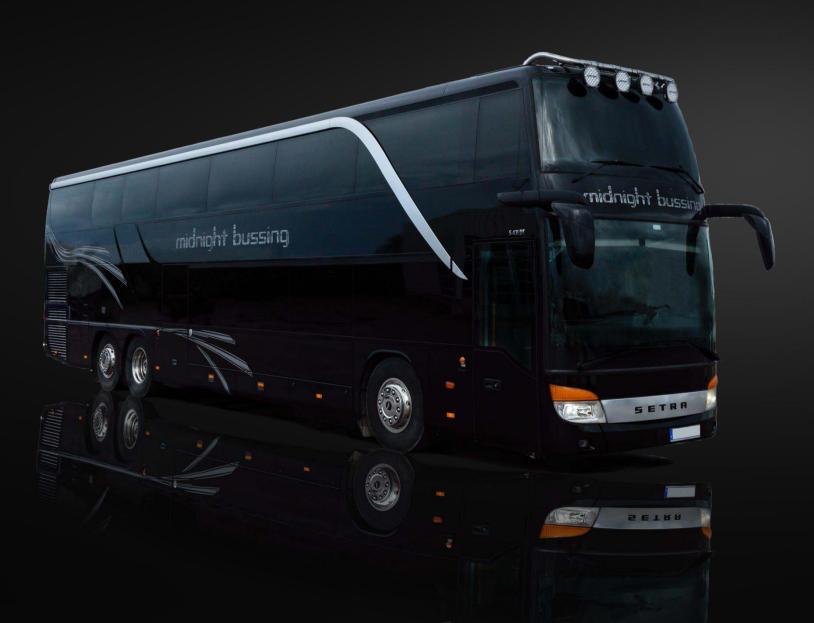

## SETRA 431 DT

# Setra 431 DT doubledecker

# Capacity: 16 passengers and 2 drivers.

The popular large Setra 431 DT double decker allow the creation of a separate spacious sleeping area on the upper deck.

This double decker has been radically redesigned to allow 16 bunks and still be able to offer two lounges, a smaller lounge in the front on upper deck, separated from sleeping area, and a large lounge and kitchen area on lower deck. WC is located in the rear stairs.