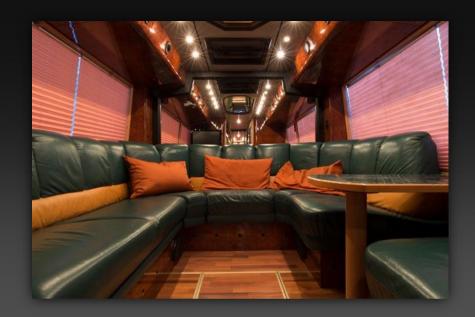

## SETRA SINGLEDECKER

Capacity: 11 people

- Bus offers full standing height through bus.
- Back lounge with U-sofa trimmed in green/yellow leather, TV, DVD/Blueray and surround soundsystem.
- Front lounge with sofas trimmed in green/yellow leather, TV, DVD/Blueray and surround soundsystem.
- Kitchen area with microwave, cooler and hot drink facilities.
- 11 bunks with 240 V power and fresh air inlet, two beds are extra long (2,4 meter).
- Separate sleeping cabin for driver.
- WC with water flushing toilet and heated tapwater.
- Gaming of your choice, Playstation / Xbox.
- Free WiFi in Sweden. Norway and Denmark. Pay as you go WiFi available on request for rest of

Rear lounge

Front lounge

Rear lounge (drivning direktion)

Front lounge (drivning direction)

Kitchen area

Kitchen area

Kitchen area

Kitchen area