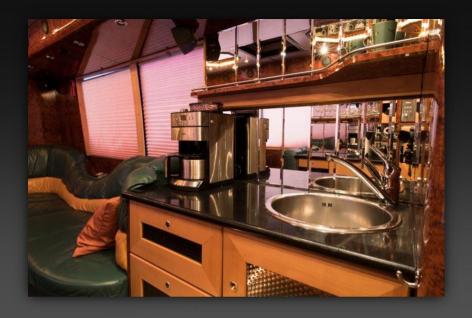

## SETRA SINGLEDECKER

Capacity: 11 people

- Bus offers full standing height through bus.
- Back lounge with U-sofa trimmed in green/yellow leather, TV, DVD/Blueray and surround soundsystem.
- Front lounge with sofas trimmed in green/yellow leather, TV, DVD/Blueray and surround soundsystem.
- Kitchen area with microwave, cooler and hot drink facilities.
- 11 bunks with 240 V power and fresh air inlet, two beds are extra long (2,4 meter).
- Separate sleeping cabin for driver.
- WC with water flushing toilet and heated tapwater.
- Gaming of your choice, Playstation / Xbox.
- Free WiFi in Sweden. Norway and Denmark. Pay as you go WiFi available on request for rest of

Rear lounge

Front lounge

Rear lounge (drivning direktion)

Front lounge (drivning direction)

Kitchen area

Kitchen area

Kitchen area

Kitchen area