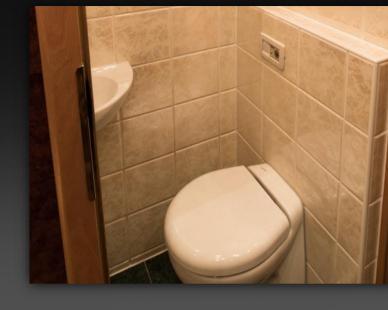

## SETRA SINGLEDECKER

Capacity: 11 people

- Bus offers full standing height through bus.
- Back lounge with U-sofa trimmed in green/yellow leather, TV, DVD/Blueray and surround soundsystem.
- Front lounge with sofas trimmed in green/yellow leather, TV, DVD/Blueray and surround soundsystem.
- Kitchen area with microwave, cooler and hot drink facilities.
- 11 bunks with 240 V power and fresh air inlet, two beds are extra long (2,4 meter).
- Separate sleeping cabin for driver.
- WC with water flushing toilet and heated tapwater.
- Gaming of your choice, Playstation / Xbox.
- Free WiFi in Sweden. Norway and Denmark. Pay as you go WiFi available on request for rest of

11 berths in passage

WC