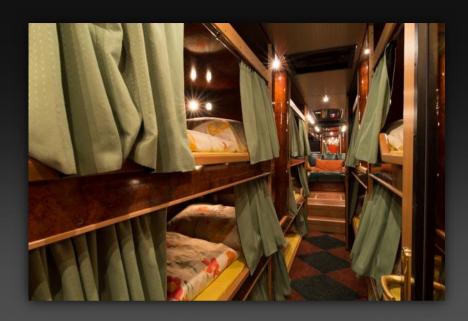

## SETRA 317 HDH

11 bunks

## SETRA SINGLEDECKER

Capacity: 11 people

- Bus offers full standing height through bus.
- Back lounge with U-sofa trimmed in green/yellow leather, TV, DVD/Blueray and surround soundsystem.
- Front lounge with sofas trimmed in green/yellow leather, TV, DVD/Blueray and surround soundsystem.
- Kitchen area with microwave, cooler and hot drink facilities.
- 11 bunks with 240 V power and fresh air inlet, two beds are extra long (2,4 meter).
- Separate sleeping cabin for driver.
- WC with water flushing toilet and heated tapwater.
- Gaming of your choice, Playstation / Xbox.
- Free WiFi in Sweden. Norway and Denmark. Pay as you go WiFi available on request for rest of

11 berths in passage

WC