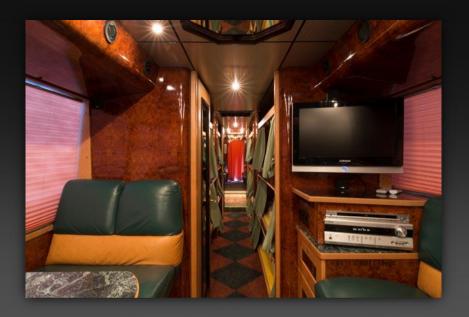

## SETRA SINGLEDECKER

Capacity: 11 people

- Bus offers full standing height through bus.
- Back lounge with U-sofa trimmed in green/yellow leather, TV, DVD/Blueray and surround soundsystem.
- Front lounge with sofas trimmed in green/yellow leather, TV, DVD/Blueray and surround soundsystem.
- Kitchen area with microwave, cooler and hot drink facilities.
- 11 bunks with 240 V power and fresh air inlet, two beds are extra long (2,4 meter).
- Separate sleeping cabin for driver.
- WC with water flushing toilet and heated tapwater.
- Gaming of your choice, Playstation / Xbox.
- Free WiFi in Sweden. Norway and Denmark. Pay as you go WiFi available on request for rest of

Rear lounge

Front lounge

Rear lounge (drivning direktion)

Front lounge (drivning direction)

Kitchen area

Kitchen area

Kitchen area

Kitchen area