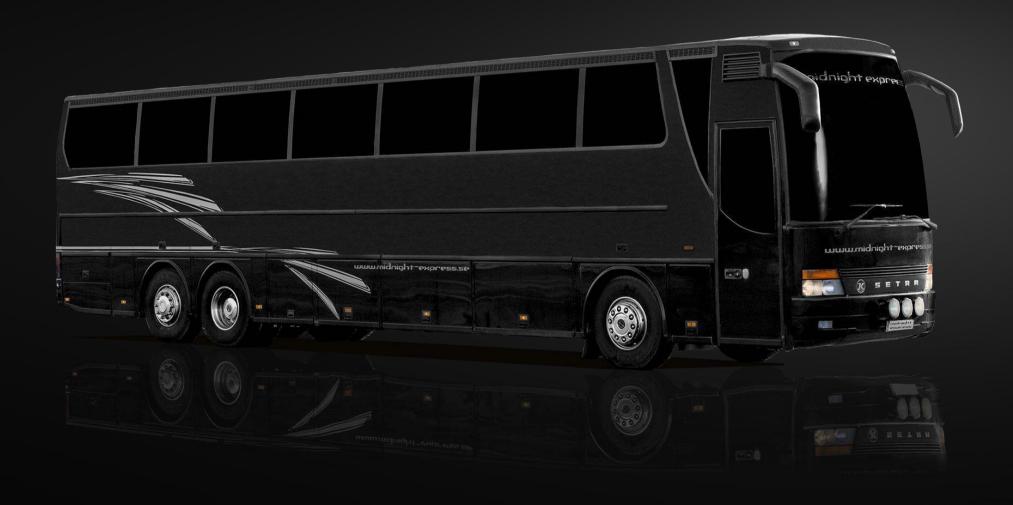

## SETRA 317 HDH

11 bunks

## SETRA SINGLEDECKER

Capacity: 11 people

- Bus offers full standing height through bus.
- Back lounge with U-sofa trimmed in green/yellow leather, TV, DVD/Blueray and surround soundsystem.
- Front lounge with sofas trimmed in green/yellow leather, TV, DVD/Blueray and surround soundsystem.
- Kitchen area with microwave, cooler and hot drink facilities.
- 11 bunks with 240 V power and fresh air inlet, two beds are extra long (2,4 meter).
- Separate sleeping cabin for driver.
- WC with water flushing toilet and heated tapwater.
- Gaming of your choice, Playstation / Xbox.
- Free WiFi in Sweden. Norway and Denmark. Pay as you go WiFi available on request for rest of