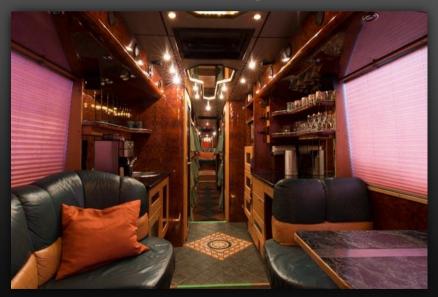

## SETRA SINGLEDECKER

Capacity: 11 people

- Bus offers full standing height through bus.
- Back lounge with U-sofa trimmed in green/yellow leather, TV, DVD/Blueray and surround soundsystem.
- Front lounge with sofas trimmed in green/yellow leather, TV, DVD/Blueray and surround soundsystem.
- Kitchen area with microwave, cooler and hot drink facilities.
- 11 bunks with 240 V power and fresh air inlet, two beds are extra long (2,4 meter).
- Separate sleeping cabin for driver.
- WC with water flushing toilet and heated tapwater.
- Gaming of your choice, Playstation / Xbox.
- Free WiFi in Sweden. Norway and Denmark. Pay as you go WiFi available on request for rest of

Rear lounge

Front lounge

Rear lounge (drivning direktion)

Front lounge (drivning direction)

Kitchen area

Kitchen area

Kitchen area

Kitchen area