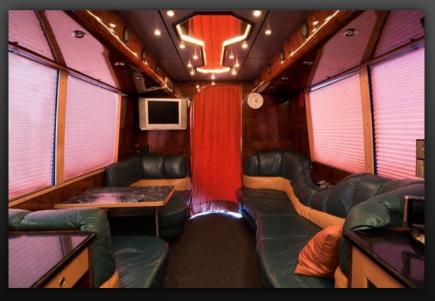

## SETRA SINGLEDECKER

Capacity: 11 people

- Bus offers full standing height through bus.
- Back lounge with U-sofa trimmed in green/yellow leather, TV, DVD/Blueray and surround soundsystem.
- Front lounge with sofas trimmed in green/yellow leather, TV, DVD/Blueray and surround soundsystem.
- Kitchen area with microwave, cooler and hot drink facilities.
- 11 bunks with 240 V power and fresh air inlet, two beds are extra long (2,4 meter).
- Separate sleeping cabin for driver.
- WC with water flushing toilet and heated tapwater.
- Gaming of your choice, Playstation / Xbox.
- Free WiFi in Sweden. Norway and Denmark. Pay as you go WiFi available on request for rest of

Rear lounge

Front lounge

Rear lounge (drivning direktion)

Front lounge (drivning direction)

Kitchen area

Kitchen area

Kitchen area

Kitchen area