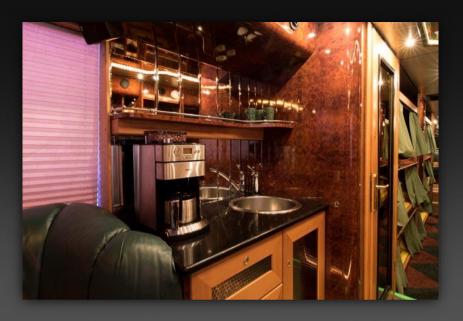

## SETRA SINGLEDECKER

Capacity: 11 people

- Bus offers full standing height through bus.
- Back lounge with U-sofa trimmed in green/yellow leather, TV, DVD/Blueray and surround soundsystem.
- Front lounge with sofas trimmed in green/yellow leather, TV, DVD/Blueray and surround soundsystem.
- Kitchen area with microwave, cooler and hot drink facilities.
- 11 bunks with 240 V power and fresh air inlet, two beds are extra long (2,4 meter).
- Separate sleeping cabin for driver.
- WC with water flushing toilet and heated tapwater.
- Gaming of your choice, Playstation / Xbox.
- Free WiFi in Sweden. Norway and Denmark. Pay as you go WiFi available on request for rest of

Rear lounge

Front lounge

Rear lounge (drivning direktion)

Front lounge (drivning direction)

Kitchen area

Kitchen area

Kitchen area

Kitchen area