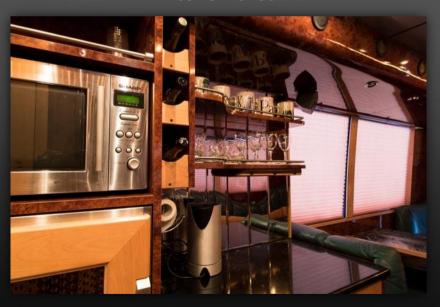

## SETRA SINGLEDECKER

Capacity: 11 people

- Bus offers full standing height through bus.
- Back lounge with U-sofa trimmed in green/yellow leather, TV, DVD/Blueray and surround soundsystem.
- Front lounge with sofas trimmed in green/yellow leather, TV, DVD/Blueray and surround soundsystem.
- Kitchen area with microwave, cooler and hot drink facilities.
- 11 bunks with 240 V power and fresh air inlet, two beds are extra long (2,4 meter).
- Separate sleeping cabin for driver.
- WC with water flushing toilet and heated tapwater.
- Gaming of your choice, Playstation / Xbox.
- Free WiFi in Sweden. Norway and Denmark. Pay as you go WiFi available on request for rest of

Rear lounge

Front lounge

Rear lounge (drivning direktion)

Front lounge (drivning direction)

Kitchen area

Kitchen area

Kitchen area

Kitchen area