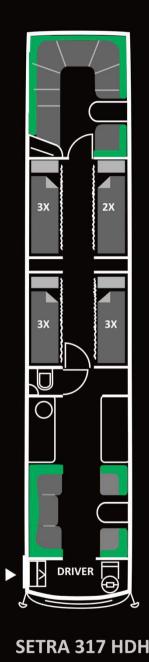

## SETRA 317 HDH

11 bunks

## SETRA SINGLEDECKER

Capacity: 11 people

- Bus offers full standing height through bus.
- Back lounge with U-sofa trimmed in green/yellow leather, TV, DVD/Blueray and surround soundsystem.
- Front lounge with sofas trimmed in green/yellow leather, TV, DVD/Blueray and surround soundsystem.
- Kitchen area with microwave, cooler and hot drink facilities.
- 11 bunks with 240 V power and fresh air inlet, two beds are extra long (2,4 meter).
- Separate sleeping cabin for driver.
- WC with water flushing toilet and heated tapwater.
- Gaming of your choice, Playstation / Xbox.
- Free WiFi in Sweden. Norway and Denmark. Pay as you go WiFi available on request for rest of

11 berths in passage

WC