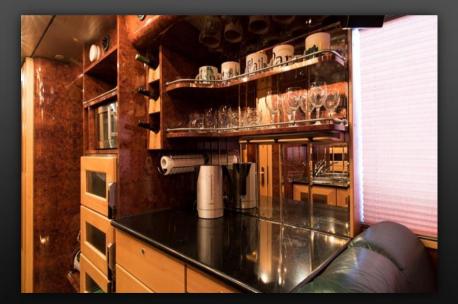

## SETRA SINGLEDECKER

Capacity: 11 people

- Bus offers full standing height through bus.
- Back lounge with U-sofa trimmed in green/yellow leather, TV, DVD/Blueray and surround soundsystem.
- Front lounge with sofas trimmed in green/yellow leather, TV, DVD/Blueray and surround soundsystem.
- Kitchen area with microwave, cooler and hot drink facilities.
- 11 bunks with 240 V power and fresh air inlet, two beds are extra long (2,4 meter).
- Separate sleeping cabin for driver.
- WC with water flushing toilet and heated tapwater.
- Gaming of your choice, Playstation / Xbox.
- Free WiFi in Sweden. Norway and Denmark. Pay as you go WiFi available on request for rest of

Rear lounge

Front lounge

Rear lounge (drivning direktion)

Front lounge (drivning direction)

Kitchen area

Kitchen area

Kitchen area

Kitchen area